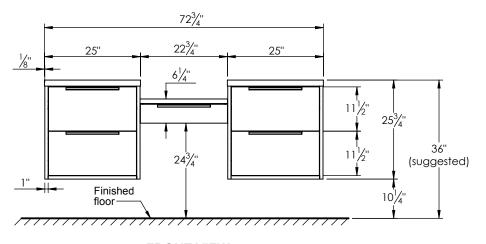

## SPEC SHEET

## PRODUCT DESCRIPTION

- ALFRED 73 Modular Double Basin with Infinity Solid Surface counter top
- Wall mount cabinet with BLUM mounting hardware
- Cabinet available in American Walnut (55) and Matt White (50) finish
- Solid American walnut wood construction or hardwood plywood construction for matt white finish
- Soft close and full extension drawers
- Solid brass hardware available in matt black, brushed nickel, and polished chrome finish
- Solid Surface counter top with integrated basins and infinity drains in Matt White
- Drain assembly and 10" drain tail included
- Solid Surface material is 38% polyester resin and 40% aluminum hydroxide powder
- Basin depth is 3 1/2"









**FRONT VIEW** 

**SIDE VIEW**