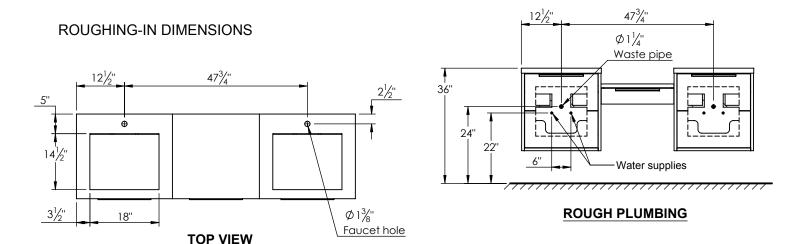

## PRODUCT DESCRIPTION

- ALFRED 73 Modular Double Basin with Infinity Solid Surface counter top
- Wall mount cabinet with BLUM mounting hardware
- Cabinet available in American Walnut (55) and Matt White (50) finish
- Solid American walnut wood construction or hardwood plywood construction for matt white finish
- Soft close and full extension drawers
- Solid brass hardware available in matt black, brushed nickel, and polished chrome finish
- Solid Surface counter top with integrated basins and infinity drains in Matt White
- Drain assembly and 10" drain tail included
- Solid Surface material is 38% polyester resin and 40% aluminum hydroxide powder
- Basin depth is 3 1/2"