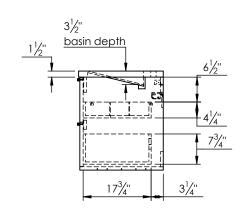

## PRODUCT DESCRIPTION

- ALFRED 73 Modular Double Basin with Infinity Solid Surface counter top
- Wall mount cabinet with BLUM mounting hardware
- Cabinet available in American Walnut (55) and Matt White (50) finish
- Solid American walnut wood construction or hardwood plywood construction for matt white finish
- Soft close and full extension drawers
- Solid brass hardware available in matt black, brushed nickel, and polished chrome finish
- Solid Surface counter top with integrated basins and infinity drains in Matt White
- Drain assembly and 10" drain tail included
- Solid Surface material is 38% polyester resin and 40% aluminum hydroxide powder
- Basin depth is 3 1/2"