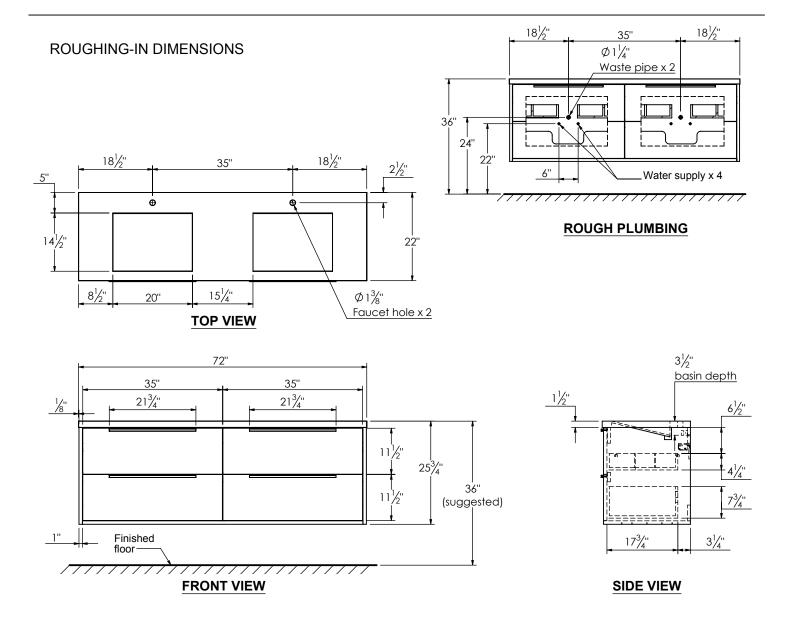

## PRODUCT DESCRIPTION

- ALFRED 72 double basin vanity with Infinity Solid Surface counter top

- Wall mount cabinet with BLUM mounting hardware

- Cabinet available in American Walnut (55) and Matt White (50) finish

- Solid American walnut wood construction or hardwood plywood construction for matt white finish

- Soft close and full extension drawers

- Solid brass hardware available in matt black, brushed nickel, and polished chrome finish

- Solid Surface counter top with integrated basins and infinity drains in Matt White

- Drain assembly and 10" drain tail included

- Solid Surface material is 38% polyester resin and 40% aluminum hydroxide powder

- Basin depth is 3 1/2"