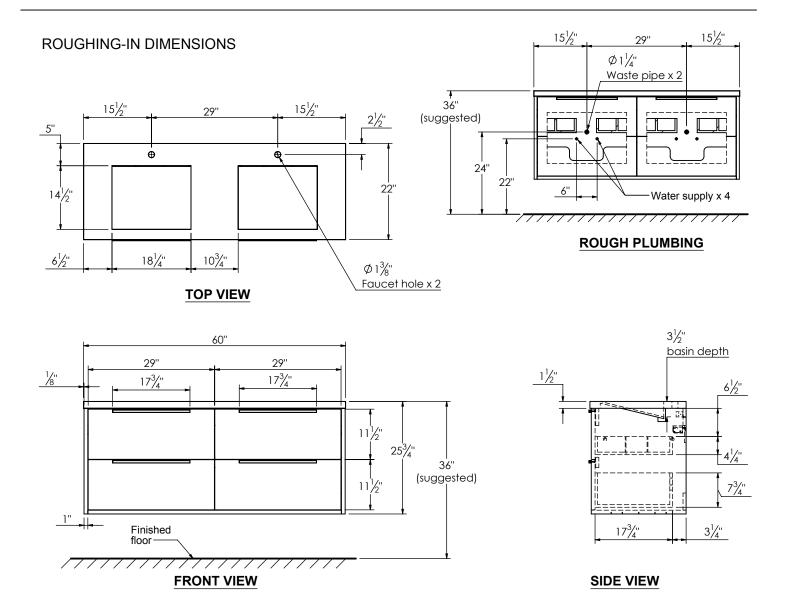

## PRODUCT DESCRIPTION

Inspired by

- ALFRED 60 Double Basin with Infinity Solid Surface counter top

- Wall mount cabinet with BLUM mounting hardware

- Cabinet available in American Walnut (55) and Matt White (50) finish

- Solid American walnut wood construction or hardwood plywood construction for matt white finish

- Soft close and full extension drawers

beauty

- Solid brass hardware available in matt black, brushed nickel, and polished chrome finish

- Solid Surface counter top with integrated basins and infinity drains in Matt White

- Drain assembly and 10" drain tail included

- Solid Surface material is 38% polyester resin and 40% aluminum hydroxide powder

- Basin depth is 3 1/2"