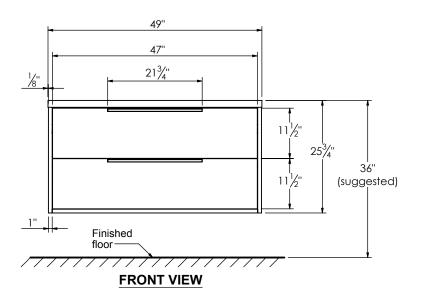

## **ROUGHING-IN DIMENSIONS**

**TOP VIEW** 

**ROUGH PLUMBING** 

**SIDE VIEW**