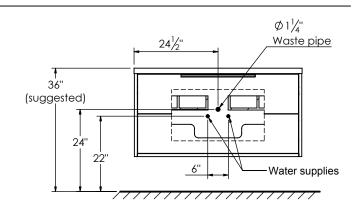

## **ROUGHING-IN DIMENSIONS**

**TOP VIEW** 

**ROUGH PLUMBING** 

**SIDE VIEW**