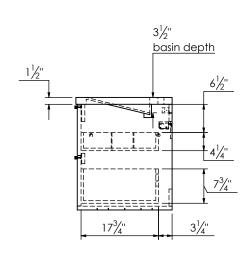

## PRODUCT DESCRIPTION

- ALFRED 49 vanity with Infinity Solid Surface counter top
- Wall mount cabinet with BLUM mounting hardware
- Cabinet available in American Walnut (55) and Matt White (50) finish
- Solid American walnut wood construction or hardwood plywood construction for matt white finish
- Soft close and full extension drawers
- Solid brass hardware available in matt black, brushed nickel, and polished chrome finish
- Solid Surface counter top with integrated basin and infinity drains in matte white
- Drain assembly and 10" drain tail included
- Solid Surface material is 38% polyester resin and 40% aluminum hydroxide powder
- Basin depth is 3 1/2"

## **ROUGHING-IN DIMENSIONS**

**TOP VIEW** 

**ROUGH PLUMBING** 

**SIDE VIEW**