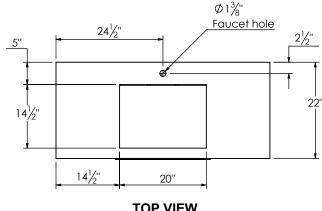

## **ROUGHING-IN DIMENSIONS**

**TOP VIEW** 

**ROUGH PLUMBING** 

**SIDE VIEW**