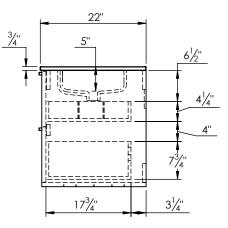

## SPEC SHEET

## PRODUCT DESCRIPTION

- Vanity ALFRED 49 with Quartz stone counter top
- Wall mount cabinet with BLUM mounting hardware

- Cabinet available in American Walnut (55) and Matt White (50) finish

- Solid American walnut wood construction or hardwood plywood construction for matt white finish

- Soft close and full extension drawers

- Solid brass hardware available in matt black, brushed nickel, and polished chrome finish

- Quartz stone counter top available in white, beige, calacatta, concrete gray, and dark gray

- Back and side splash are optional

- Lotus undermount porcelain basin with square shape in white (with overflow hole)

- Basin depth is 5" (including top thickness)



## **ROUGHING-IN DIMENSIONS**











FRONT VIEW

SIDE VIEW