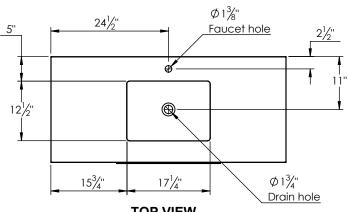

- Back and side splash are optional

- Lotus undermount porcelain basin with square shape in white (with overflow hole)

- Basin depth is 5" (including top thickness)

## **ROUGHING-IN DIMENSIONS**

FRONT VIEW

SIDE VIEW