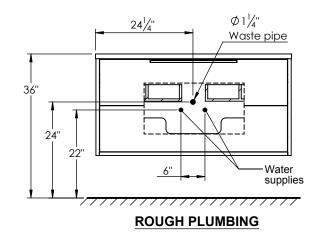

## SPEC SHEET

## PRODUCT DESCRIPTION

- Vanity ALFRED 49 with Quartz stone counter top
- Wall mount cabinet with BLUM mounting hardware

- Cabinet available in American Walnut (55) and Matt White (50) finish

- Solid American walnut wood construction or hardwood plywood construction for matt white finish

- Soft close and full extension drawers

- Solid brass hardware available in matt black, brushed nickel, and polished chrome finish

- Quartz stone counter top available in white, beige, calacatta, concrete gray, and dark gray

- Back and side splash are optional

- Lotus undermount porcelain basin with square shape in white (with overflow hole)

- Basin depth is 5" (including top thickness)



## **ROUGHING-IN DIMENSIONS**











FRONT VIEW

SIDE VIEW