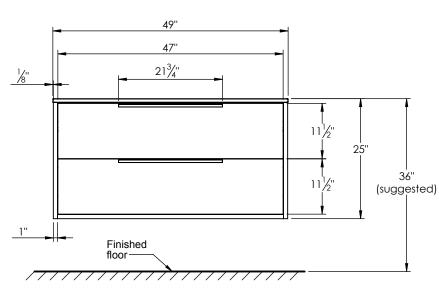

## SPEC SHEET

## PRODUCT DESCRIPTION

- Vanity ALFRED 49 with Quartz stone counter top
- Wall mount cabinet with BLUM mounting hardware

- Cabinet available in American Walnut (55) and Matt White (50) finish

- Solid American walnut wood construction or hardwood plywood construction for matt white finish

- Soft close and full extension drawers

- Solid brass hardware available in matt black, brushed nickel, and polished chrome finish

- Quartz stone counter top available in white, beige, calacatta, concrete gray, and dark gray

- Back and side splash are optional

- Lotus undermount porcelain basin with square shape in white (with overflow hole)

- Basin depth is 5" (including top thickness)



## **ROUGHING-IN DIMENSIONS**











FRONT VIEW

SIDE VIEW