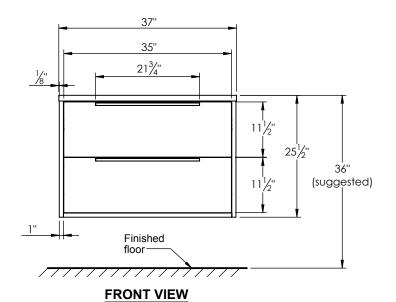

## SPEC SHEET

## PRODUCT DESCRIPTION

- Vanity ALFRED 37 with Solid Surface counter top
- Wall mount cabinet with BLUM mounting hardware
- Cabinet available in American Walnut (55) and Matt White (50) finish
- Solid American walnut wood construction or hardwood plywood construction for matt white finish
- Soft close and full extension drawers
- Solid brass hardware available in matt black, brushed nickel, and polished chrome finish
- Solid Surface counter top with integrated basins in Matt White (with overflow system)
- Solid Surface material is 38% polyester resin and 40% aluminum hydroxide powder
- Basin depth is 4 1/2"



## **ROUGHING-IN DIMENSIONS**





**ROUGH PLUMBING** 





**SIDE VIEW**