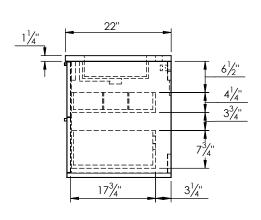

## SPEC SHEET

## PRODUCT DESCRIPTION

- Vanity ALFRED 37 with Solid Surface counter top
- Wall mount cabinet with BLUM mounting hardware
- Cabinet available in American Walnut (55) and Matt White (50) finish
- Solid American walnut wood construction or hardwood plywood construction for matt white finish
- Soft close and full extension drawers
- Solid brass hardware available in matt black, brushed nickel, and polished chrome finish
- Solid Surface counter top with integrated basins in Matt White (with overflow system)
- Solid Surface material is 38% polyester resin and 40% aluminum hydroxide powder
- Basin depth is 4 1/2"



## **ROUGHING-IN DIMENSIONS**





**ROUGH PLUMBING** 





**SIDE VIEW**