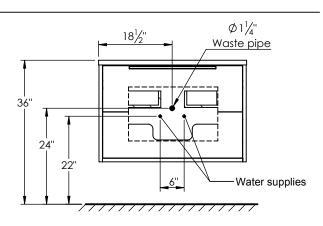

## SPEC SHEET

## PRODUCT DESCRIPTION

- Vanity ALFRED 37 with Solid Surface counter top
- Wall mount cabinet with BLUM mounting hardware
- Cabinet available in American Walnut (55) and Matt White (50) finish
- Solid American walnut wood construction or hardwood plywood construction for matt white finish
- Soft close and full extension drawers
- Solid brass hardware available in matt black, brushed nickel, and polished chrome finish
- Solid Surface counter top with integrated basins in Matt White (with overflow system)
- Solid Surface material is 38% polyester resin and 40% aluminum hydroxide powder
- Basin depth is 4 1/2"



## **ROUGHING-IN DIMENSIONS**





**ROUGH PLUMBING** 





**SIDE VIEW**