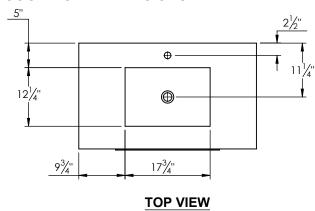

## SPEC SHEET

## PRODUCT DESCRIPTION

- Vanity ALFRED 37 with Solid Surface counter top
- Wall mount cabinet with BLUM mounting hardware
- Cabinet available in American Walnut (55) and Matt White (50) finish
- Solid American walnut wood construction or hardwood plywood construction for matt white finish
- Soft close and full extension drawers
- Solid brass hardware available in matt black, brushed nickel, and polished chrome finish
- Solid Surface counter top with integrated basins in Matt White (with overflow system)
- Solid Surface material is 38% polyester resin and 40% aluminum hydroxide powder
- Basin depth is 4 1/2"



## **ROUGHING-IN DIMENSIONS**





**ROUGH PLUMBING** 





**SIDE VIEW**