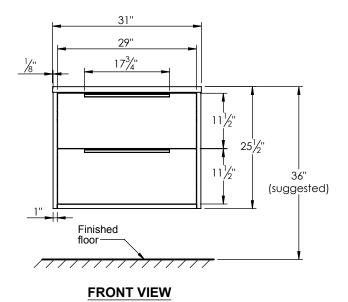

## PRODUCT DESCRIPTION

- Vanity ALFRED 31 with Solid Surface counter top
- Wall mount cabinet with BLUM mounting hardware

- Cabinet available in American Walnut (55) and Matt White (50) finish

SPEC SHEET

- Solid American walnut wood construction or hardwood plywood construction for matt white finish

- Soft close and full extension drawers

- Solid brass hardware available in matt black, brushed nickel, and polished chrome finish

- Solid Surface counter top with integrated basins in Matt White (with overflow system)

- Solid Surface material is 38% polyester resin and 40% aluminum hydroxide powder

- Basin depth is 4 1/2"

## **ROUGHING-IN DIMENSIONS**











## **ROUGH PLUMBING**



SIDE VIEW