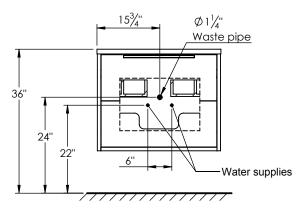

## PRODUCT DESCRIPTION

- Vanity ALFRED 31 with Solid Surface counter top
- Wall mount cabinet with BLUM mounting hardware

- Cabinet available in American Walnut (55) and Matt White (50) finish

SPEC SHEET

- Solid American walnut wood construction or hardwood plywood construction for matt white finish

- Soft close and full extension drawers

- Solid brass hardware available in matt black, brushed nickel, and polished chrome finish

- Solid Surface counter top with integrated basins in Matt White (with overflow system)

- Solid Surface material is 38% polyester resin and 40% aluminum hydroxide powder

- Basin depth is 4 1/2"

## **ROUGHING-IN DIMENSIONS**











## **ROUGH PLUMBING**



SIDE VIEW