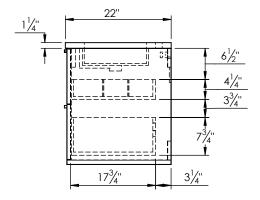

## PRODUCT DESCRIPTION

- Vanity ALFRED 31 with Solid Surface counter top
- Wall mount cabinet with BLUM mounting hardware

- Cabinet available in American Walnut (55) and Matt White (50) finish

SPEC SHEET

- Solid American walnut wood construction or hardwood plywood construction for matt white finish

- Soft close and full extension drawers

- Solid brass hardware available in matt black, brushed nickel, and polished chrome finish

- Solid Surface counter top with integrated basins in Matt White (with overflow system)

- Solid Surface material is 38% polyester resin and 40% aluminum hydroxide powder

- Basin depth is 4 1/2"

## **ROUGHING-IN DIMENSIONS**











## **ROUGH PLUMBING**



SIDE VIEW