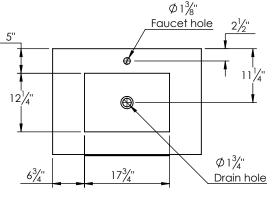

## PRODUCT DESCRIPTION

- Vanity ALFRED 31 with Solid Surface counter top
- Wall mount cabinet with BLUM mounting hardware

- Cabinet available in American Walnut (55) and Matt White (50) finish

SPEC SHEET

- Solid American walnut wood construction or hardwood plywood construction for matt white finish

- Soft close and full extension drawers

- Solid brass hardware available in matt black, brushed nickel, and polished chrome finish

- Solid Surface counter top with integrated basins in Matt White (with overflow system)

- Solid Surface material is 38% polyester resin and 40% aluminum hydroxide powder

- Basin depth is 4 1/2"

## **ROUGHING-IN DIMENSIONS**











## **ROUGH PLUMBING**



SIDE VIEW