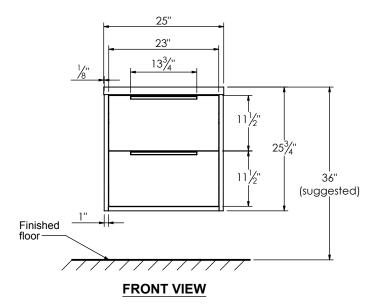

## PRODUCT DESCRIPTION

Inspired by

- ALFRED 25 vanity with Infinity Solid Surface counter top

- Wall mount cabinet with BLUM mounting hardware

- Cabinet available in American Walnut (55) and Matt White (50) finish

- Solid American walnut wood construction or hardwood plywood construction for matt white finish

- Soft close and full extension drawers

beautv

- Solid brass hardware available in matt black, brushed nickel, and polished chrome finish

- Solid Surface counter top with integrated basin and infinity drains in matte white

- Drain assembly and 10" drain tail included

- Solid Surface material is 38% polyester resin and 40% aluminum hydroxide powder

- Basin depth is 3 1/2"

## **ROUGHING-IN DIMENSIONS**











**ROUGH PLUMBING**