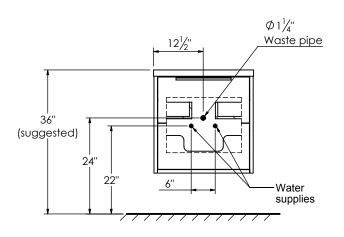

## PRODUCT DESCRIPTION

Inspired by

- ALFRED 25 vanity with Infinity Solid Surface counter top

- Wall mount cabinet with BLUM mounting hardware

- Cabinet available in American Walnut (55) and Matt White (50) finish

- Solid American walnut wood construction or hardwood plywood construction for matt white finish

- Soft close and full extension drawers

beautv

- Solid brass hardware available in matt black, brushed nickel, and polished chrome finish

- Solid Surface counter top with integrated basin and infinity drains in matte white

- Drain assembly and 10" drain tail included

- Solid Surface material is 38% polyester resin and 40% aluminum hydroxide powder

- Basin depth is 3 1/2"

## **ROUGHING-IN DIMENSIONS**











**ROUGH PLUMBING**