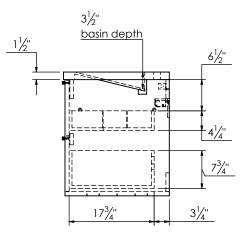

## PRODUCT DESCRIPTION

Inspired by

- ALFRED 25 vanity with Infinity Solid Surface counter top

- Wall mount cabinet with BLUM mounting hardware

- Cabinet available in American Walnut (55) and Matt White (50) finish

- Solid American walnut wood construction or hardwood plywood construction for matt white finish

- Soft close and full extension drawers

beautv

- Solid brass hardware available in matt black, brushed nickel, and polished chrome finish

- Solid Surface counter top with integrated basin and infinity drains in matte white

- Drain assembly and 10" drain tail included

- Solid Surface material is 38% polyester resin and 40% aluminum hydroxide powder

- Basin depth is 3 1/2"

## **ROUGHING-IN DIMENSIONS**











**ROUGH PLUMBING**