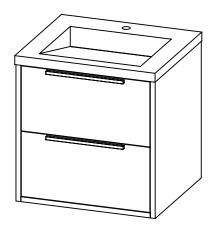

## PRODUCT DESCRIPTION

Inspired by

- ALFRED 25 vanity with Infinity Solid Surface counter top

- Wall mount cabinet with BLUM mounting hardware

- Cabinet available in American Walnut (55) and Matt White (50) finish

- Solid American walnut wood construction or hardwood plywood construction for matt white finish

- Soft close and full extension drawers

beautv

- Solid brass hardware available in matt black, brushed nickel, and polished chrome finish

- Solid Surface counter top with integrated basin and infinity drains in matte white

- Drain assembly and 10" drain tail included

- Solid Surface material is 38% polyester resin and 40% aluminum hydroxide powder