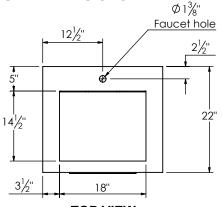

## PRODUCT DESCRIPTION

Inspired by

- ALFRED 25 vanity with Infinity Solid Surface counter top

- Wall mount cabinet with BLUM mounting hardware

- Cabinet available in American Walnut (55) and Matt White (50) finish

- Solid American walnut wood construction or hardwood plywood construction for matt white finish

- Soft close and full extension drawers

beautv

- Solid brass hardware available in matt black, brushed nickel, and polished chrome finish

- Solid Surface counter top with integrated basin and infinity drains in matte white

- Drain assembly and 10" drain tail included

- Solid Surface material is 38% polyester resin and 40% aluminum hydroxide powder

- Basin depth is 3 1/2"

## **ROUGHING-IN DIMENSIONS**











**ROUGH PLUMBING**