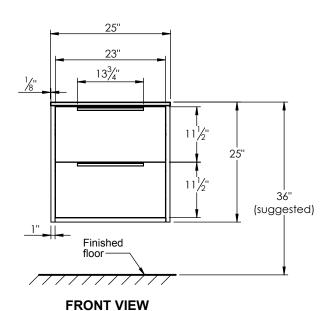

## PRODUCT DESCRIPTION

- Vanity ALFRED 25 with Quartz stone counter top
- Wall mount cabinet with BLUM mounting hardware
- Cabinet available in American Walnut (55) and Matt White (50) finish
- Solid American walnut wood construction or hardwood plywood construction for matt white finish
- Soft close and full extension drawers
- Solid brass hardware available in matt black, brushed nickel, and polished chrome finish
- Quartz stone counter top available in white, calacatta, and concrete gray
- Back and side splash are optional
- Lotus undermount porcelain basin with square shape in white (with overflow hole)
- Basin depth is 5" (including top thickness)