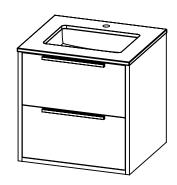

## PRODUCT DESCRIPTION

- Vanity ALFRED 25 with Quartz stone counter top
- Wall mount cabinet with BLUM mounting hardware
- Cabinet available in American Walnut (55) and Matt White (50) finish
- Solid American walnut wood construction or hardwood plywood construction for matt white finish
- Soft close and full extension drawers
- Solid brass hardware available in matt black, brushed nickel, and polished chrome finish
- Quartz stone counter top available in white, calacatta, and concrete gray
- Back and side splash are optional
- Lotus undermount porcelain basin with square shape in white (with overflow hole)
- Basin depth is 5" (including top thickness)