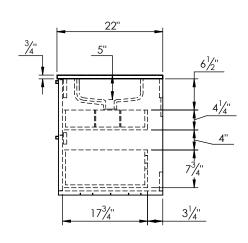

## **ROUGHING-IN DIMENSIONS**

36"

24"

Water supplies

**ROUGH PLUMBING** 

SIDE VIEW