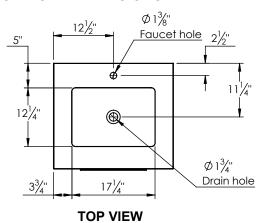

## PRODUCT DESCRIPTION

- Vanity ALFRED 25 with Quartz stone counter top
- Wall mount cabinet with BLUM mounting hardware
- Cabinet available in American Walnut (55) and Matt White (50) finish
- Solid American walnut wood construction or hardwood plywood construction for matt white finish
- Soft close and full extension drawers
- Solid brass hardware available in matt black, brushed nickel, and polished chrome finish
- Quartz stone counter top available in white, calacatta, and concrete gray
- Back and side splash are optional
- Lotus undermount porcelain basin with square shape in white (with overflow hole)
- Basin depth is 5" (including top thickness)