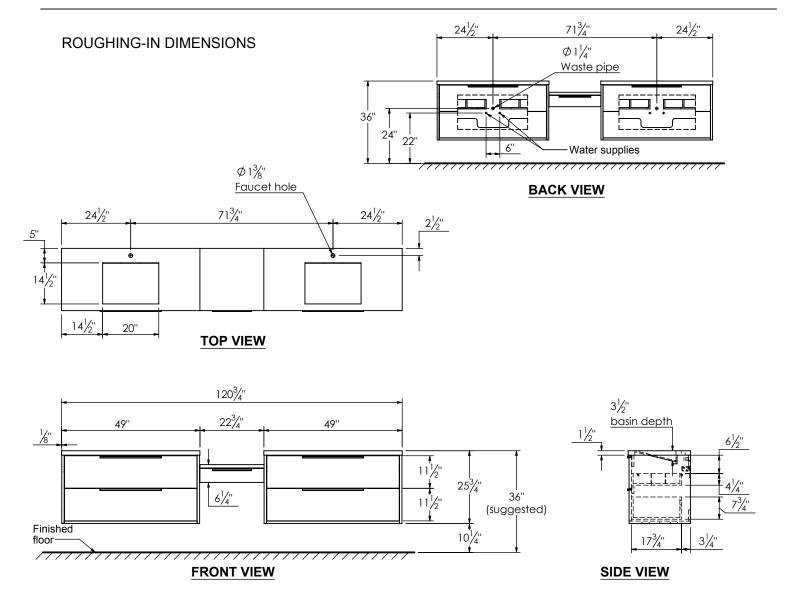

## PRODUCT DESCRIPTION

- ALFRED 121 Modular Double Basin with Infinity Solid Surface counter top
- Wall mount cabinet with BLUM mounting hardware
- Cabinet available in American Walnut (55) and Matt White (50) finish
- Solid American walnut wood construction or hardwood plywood construction for matt white finish
- Soft close and full extension drawers
- Solid brass hardware available in matt black, brushed nickel, and polished chrome finish
- Solid Surface counter top with integrated basins and infinity drains in Matt White
- Drain assembly and 10" drain tail included
- Solid Surface material is 38% polyester resin and 40% aluminum hydroxide powder
- Basin depth is 3 1/2"