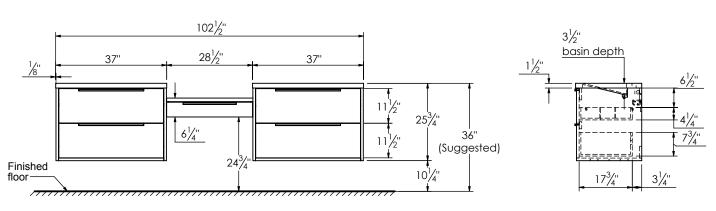

## SPEC SHEET

## PRODUCT DESCRIPTION

- ALFRED 103 Modular Double Basin with Infinity Solid Surface counter top
- Wall mount cabinet with BLUM mounting hardware
- Cabinet available in American Walnut (55) and Matt White (50) finish
- Solid American walnut wood construction or hardwood plywood construction for matt white finish
- Soft close and full extension drawers
- Solid brass hardware available in matt black, brushed nickel, and polished chrome finish
- Solid Surface counter top with integrated basins and infinity drains in Matt White
- Drain assembly and 10" drain tail included
- Solid Surface material is 38% polyester resin and 40% aluminum hydroxide powder
- Basin depth is 3 1/2"



## ROUGHING-IN DIMENSIONS





**FRONT VIEW** 

**SIDE VIEW**