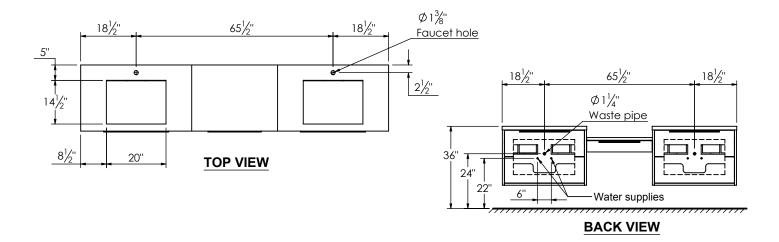

## SPEC SHEET

## PRODUCT DESCRIPTION

- ALFRED 103 Modular Double Basin with Infinity Solid Surface counter top
- Wall mount cabinet with BLUM mounting hardware
- Cabinet available in American Walnut (55) and Matt White (50) finish
- Solid American walnut wood construction or hardwood plywood construction for matt white finish
- Soft close and full extension drawers
- Solid brass hardware available in matt black, brushed nickel, and polished chrome finish
- Solid Surface counter top with integrated basins and infinity drains in Matt White
- Drain assembly and 10" drain tail included
- Solid Surface material is 38% polyester resin and 40% aluminum hydroxide powder
- Basin depth is 3 1/2"



## ROUGHING-IN DIMENSIONS





**FRONT VIEW** 

**SIDE VIEW**