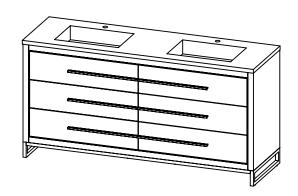

## PRODUCT DESCRIPTION

- ADRIAN 72 Double Basin with Solid Surface counter top
- Includes metal trim, handles, and leg assembly
- Cabinet available in matte white/chrome, matte white/black, rock gray/chrome, and navy blue/brushed gold
- Plywood and solid wood construction
- Soft close and full extension drawers
- Wood and glass dividers included for top drawers
- Solid Surface counter top with integrated basins in Matt White (with overflow system)  $\,$
- Solid Surface material is 38% polyester resin and 40% aluminum hydroxide powder
- Basin depth is 4 1/2"