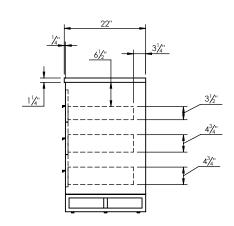

## **SPEC SHEET**

## PRODUCT DESCRIPTION

- ADRIAN 72 Double Basin with Solid Surface counter top
- Includes metal trim, handles, and leg assembly
- Cabinet available in matte white/chrome, matte white/black, rock gray/chrome, and navy blue/brushed gold
- Plywood and solid wood construction
- Soft close and full extension drawers
- Wood and glass dividers included for top drawers
- Solid Surface counter top with integrated basins in Matt White (with overflow system)  $\,$
- Solid Surface material is 38% polyester resin and 40% aluminum hydroxide powder
- Basin depth is 4 1/2"



## ROUGHING-IN DIMENSIONS









**ROUGH PLUMBING**