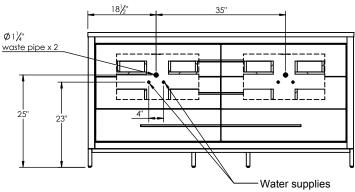

## **SPEC SHEET**

## PRODUCT DESCRIPTION

- ADRIAN 72 Double Basin with Solid Surface counter top
- Includes metal trim, handles, and leg assembly
- Cabinet available in matte white/chrome, matte white/black, rock gray/chrome, and navy blue/brushed gold
- Plywood and solid wood construction
- Soft close and full extension drawers
- Wood and glass dividers included for top drawers
- Solid Surface counter top with integrated basins in Matt White (with overflow system)  $\,$
- Solid Surface material is 38% polyester resin and 40% aluminum hydroxide powder
- Basin depth is 4 1/2"



## ROUGHING-IN DIMENSIONS









**ROUGH PLUMBING**