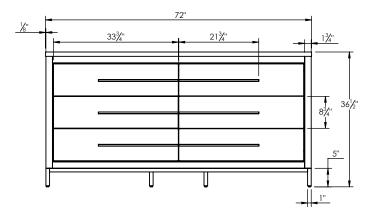

## **SPEC SHEET**

## PRODUCT DESCRIPTION

- ADRIAN 72 Double Basin with Solid Surface counter top
- Includes metal trim, handles, and leg assembly
- Cabinet available in matte white/chrome, matte white/black, rock gray/chrome, and navy blue/brushed gold
- Plywood and solid wood construction
- Soft close and full extension drawers
- Wood and glass dividers included for top drawers
- Solid Surface counter top with integrated basins in Matt White (with overflow system)  $\,$
- Solid Surface material is 38% polyester resin and 40% aluminum hydroxide powder
- Basin depth is 4 1/2"



## ROUGHING-IN DIMENSIONS









**ROUGH PLUMBING**