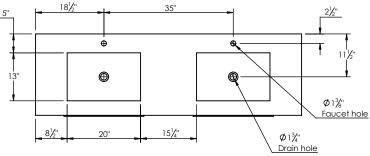

## **SPEC SHEET**

## PRODUCT DESCRIPTION

- ADRIAN 72 Double Basin with Solid Surface counter top
- Includes metal trim, handles, and leg assembly
- Cabinet available in matte white/chrome, matte white/black, rock gray/chrome, and navy blue/brushed gold
- Plywood and solid wood construction
- Soft close and full extension drawers
- Wood and glass dividers included for top drawers
- Solid Surface counter top with integrated basins in Matt White (with overflow system)  $\,$
- Solid Surface material is 38% polyester resin and 40% aluminum hydroxide powder
- Basin depth is 4 1/2"



## ROUGHING-IN DIMENSIONS









**ROUGH PLUMBING**