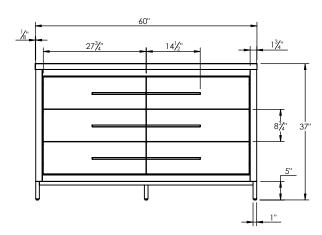

## SPEC SHEET

## PRODUCT DESCRIPTION

- ADRIAN 60 Double Basin with Infinity Solid Surface counter top
- Includes metal trim, handles, and leg assembly
- Cabinet available in matte white/chrome, matte white/black, rock gray/chrome, walnut/black, and navy blue/brushed gold
- Plywood and solid wood construction
- Soft close and full extension drawers
- Wood and glass dividers included for top drawers
- Solid Surface counter top with integrated basins and infinity drains in Matt White
- Drain assembly and 10" drain tail included
- Solid Surface material is 38% polyester resin and 60% aluminum hydroxide powder
- Basin depth is 3 1/2"



## **ROUGHING-IN DIMENSIONS**