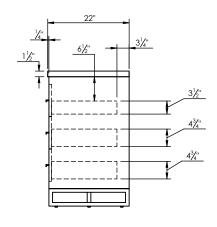

## SPEC SHEET

## PRODUCT DESCRIPTION

- ADRIAN 60 Double Basin with Infinity Solid Surface counter top
- Includes metal trim, handles, and leg assembly
- Cabinet available in matte white/chrome, matte white/black, rock gray/chrome, walnut/black, and navy blue/brushed gold
- Plywood and solid wood construction
- Soft close and full extension drawers
- Wood and glass dividers included for top drawers
- Solid Surface counter top with integrated basins and infinity drains in Matt White
- Drain assembly and 10" drain tail included
- Solid Surface material is 38% polyester resin and 60% aluminum hydroxide powder
- Basin depth is 3 1/2"



## **ROUGHING-IN DIMENSIONS**