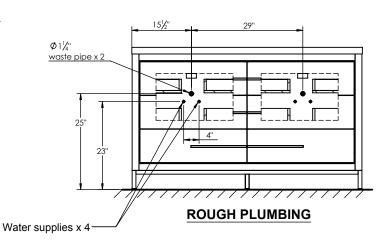

## SPEC SHEET

## PRODUCT DESCRIPTION

- ADRIAN 60 Double Basin with Infinity Solid Surface counter top
- Includes metal trim, handles, and leg assembly
- Cabinet available in matte white/chrome, matte white/black, rock gray/chrome, walnut/black, and navy blue/brushed gold
- Plywood and solid wood construction
- Soft close and full extension drawers
- Wood and glass dividers included for top drawers
- Solid Surface counter top with integrated basins and infinity drains in Matt White
- Drain assembly and 10" drain tail included
- Solid Surface material is 38% polyester resin and 60% aluminum hydroxide powder
- Basin depth is 3 1/2"



## **ROUGHING-IN DIMENSIONS**