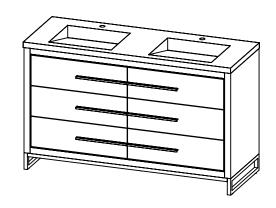

## PRODUCT DESCRIPTION

- ADRIAN 60 Double Basin with Infinity Solid Surface counter top
- Includes metal trim, handles, and leg assembly
- Cabinet available in matte white/chrome, matte white/black, rock gray/chrome, walnut/black, and navy blue/brushed gold
- Plywood and solid wood construction
- Soft close and full extension drawers
- Wood and glass dividers included for top drawers
- Solid Surface counter top with integrated basins and infinity drains in Matt White
- Drain assembly and 10" drain tail included
- Solid Surface material is 38% polyester resin and 60% aluminum hydroxide powder
- Basin depth is 3 1/2"