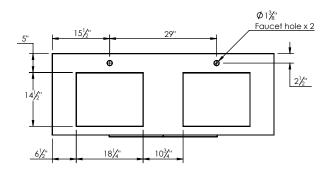

## SPEC SHEET

## PRODUCT DESCRIPTION

- ADRIAN 60 Double Basin with Infinity Solid Surface counter top
- Includes metal trim, handles, and leg assembly
- Cabinet available in matte white/chrome, matte white/black, rock gray/chrome, walnut/black, and navy blue/brushed gold
- Plywood and solid wood construction
- Soft close and full extension drawers
- Wood and glass dividers included for top drawers
- Solid Surface counter top with integrated basins and infinity drains in Matt White
- Drain assembly and 10" drain tail included
- Solid Surface material is 38% polyester resin and 60% aluminum hydroxide powder
- Basin depth is 3 1/2"



## **ROUGHING-IN DIMENSIONS**