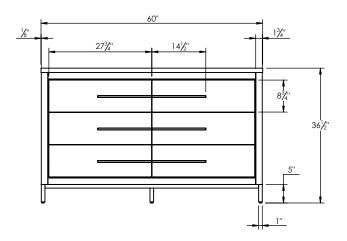

## PRODUCT DESCRIPTION SPEC SHEET

- ADRIAN 60 Double Basin with Solid Surface counter top
- Includes metal trim, handles, and leg assembly
- Cabinet available in matte white/chrome, matte white/black, rock gray/chrome, and navy blue/brushed gold
- Plywood and solid wood construction
- Soft close and full extension drawers
- Wood and glass dividers included for top drawers
- Solid Surface counter top with integrated basins in Matt White (with overflow system)

- Solid Surface material is 38% polyester resin and 60% aluminum hydroxide powder

- Basin depth is 4 1/2"



## ROUGHING-IN DIMENSIONS