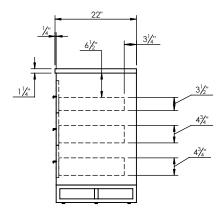

## PRODUCT DESCRIPTION SPEC SHEET

- ADRIAN 60 Double Basin with Solid Surface counter top
- Includes metal trim, handles, and leg assembly
- Cabinet available in matte white/chrome, matte white/black, rock gray/chrome, and navy blue/brushed gold
- Plywood and solid wood construction
- Soft close and full extension drawers
- Wood and glass dividers included for top drawers
- Solid Surface counter top with integrated basins in Matt White (with overflow system)

- Solid Surface material is 38% polyester resin and 60% aluminum hydroxide powder

- Basin depth is 4 1/2"



## ROUGHING-IN DIMENSIONS