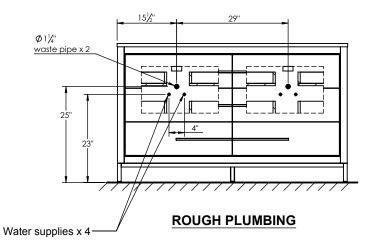

## PRODUCT DESCRIPTION SPEC SHEET

- ADRIAN 60 Double Basin with Solid Surface counter top
- Includes metal trim, handles, and leg assembly
- Cabinet available in matte white/chrome, matte white/black, rock gray/chrome, and navy blue/brushed gold
- Plywood and solid wood construction
- Soft close and full extension drawers
- Wood and glass dividers included for top drawers
- Solid Surface counter top with integrated basins in Matt White (with overflow system)

- Solid Surface material is 38% polyester resin and 60% aluminum hydroxide powder

- Basin depth is 4 1/2"



## ROUGHING-IN DIMENSIONS