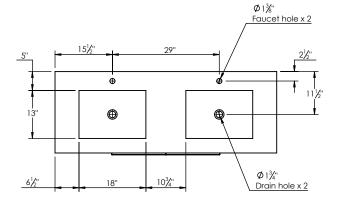

- Solid Surface material is 38% polyester resin and 60% aluminum hydroxide powder

- Basin depth is 4 1/2"