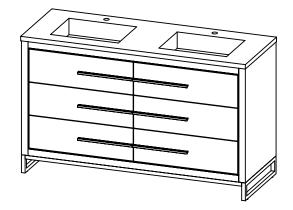

## PRODUCT DESCRIPTION SPEC SHEET

- ADRIAN 60 Double Basin with Solid Surface counter top
- Includes metal trim, handles, and leg assembly
- Cabinet available in matte white/chrome, matte white/black, rock gray/chrome, and navy blue/brushed gold
- Plywood and solid wood construction
- Soft close and full extension drawers
- Wood and glass dividers included for top drawers
- Solid Surface counter top with integrated basins in Matt White (with overflow system)