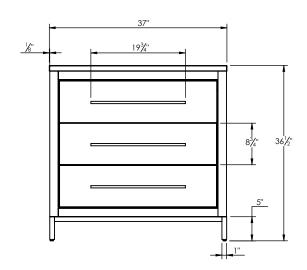

## SPEC SHEET

## PRODUCT DESCRIPTION

- ADRIAN 37 single vanity with 3CM quartz stone top and porcelain basin
- Includes metal trim, handles, and leg assembly
- Cabinet available in matte white/chrome or black or gold, rock gray/chrome, navy blue/brushed gold, and natural wlanut/black
- Plywood and solid wood construction
- Soft close and full extension drawers
- Wood and glass dividers included for top drawers
- Quartz stone counter top available in White and Alabaster
- Back and side splash are optional
- Lotus undermount porcelain basin with square shape in white (with overflow hole)
- Basin depth is 5.5" (including top thickness)



## **ROUGHING-IN DIMENSIONS**