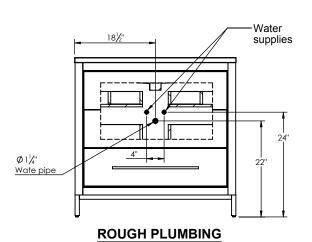

## SPEC SHEET

## PRODUCT DESCRIPTION

- ADRIAN 37 single vanity with 3CM quartz stone top and porcelain basin
- Includes metal trim, handles, and leg assembly
- Cabinet available in matte white/chrome or black or gold, rock gray/chrome, navy blue/brushed gold, and natural wlanut/black
- Plywood and solid wood construction
- Soft close and full extension drawers
- Wood and glass dividers included for top drawers
- Quartz stone counter top available in White and Alabaster
- Back and side splash are optional
- Lotus undermount porcelain basin with square shape in white (with overflow hole)
- Basin depth is 5.5" (including top thickness)



## **ROUGHING-IN DIMENSIONS**