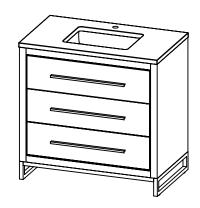

## PRODUCT DESCRIPTION

- ADRIAN 37 single vanity with 3CM quartz stone top and porcelain basin
- Includes metal trim, handles, and leg assembly
- Cabinet available in matte white/chrome or black or gold, rock gray/chrome, navy blue/brushed gold, and natural wlanut/black
- Plywood and solid wood construction
- Soft close and full extension drawers
- Wood and glass dividers included for top drawers
- Quartz stone counter top available in White and Alabaster
- Back and side splash are optional
- Lotus undermount porcelain basin with square shape in white (with overflow hole)
- Basin depth is 5.5" (including top thickness)