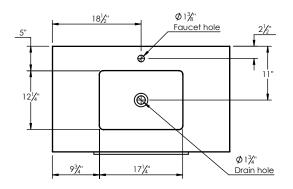

## SPEC SHEET

## PRODUCT DESCRIPTION

- ADRIAN 37 single vanity with 3CM quartz stone top and porcelain basin
- Includes metal trim, handles, and leg assembly
- Cabinet available in matte white/chrome or black or gold, rock gray/chrome, navy blue/brushed gold, and natural wlanut/black
- Plywood and solid wood construction
- Soft close and full extension drawers
- Wood and glass dividers included for top drawers
- Quartz stone counter top available in White and Alabaster
- Back and side splash are optional
- Lotus undermount porcelain basin with square shape in white (with overflow hole)
- Basin depth is 5.5" (including top thickness)



## **ROUGHING-IN DIMENSIONS**