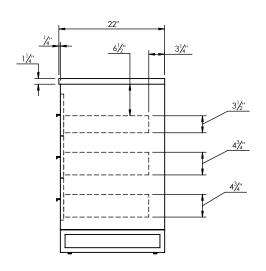

## SPEC SHEET

## PRODUCT DESCRIPTION

- ADRIAN 37 single vanity with 3CM quartz stone top and porcelain basin
- Includes metal trim, handles, and leg assembly
- Cabinet available in matte white/chrome or black or gold, rock gray/chrome, navy blue/brushed gold, and natural wlanut/black
- Plywood and solid wood construction
- Soft close and full extension drawers
- Wood and glass dividers included for top drawers
- Quartz stone counter top available in White and Alabaster
- Back and side splash are optional
- Lotus undermount porcelain basin with square shape in white (with overflow hole)
- Basin depth is 5.5" (including top thickness)



## **ROUGHING-IN DIMENSIONS**