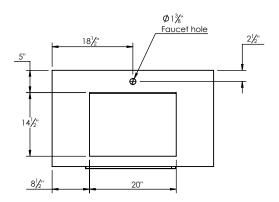

PRODUCT DESCRIPTION

## SPEC SHEET

- Vanity ADRIAN 37 with Infinity Solid Surface counter top
- Includes metal trim, handles, and leg assembly
- Cabinet available in matte white/chrome, matte white/black, rock gray/chrome, and navy blue/brushed gold
- Plywood and solid wood construction
- Soft close and full extension drawers
- Wood and glass dividers included for top drawer
- Solid Surface counter top with integrated basins and infinity drains in Matt White
- Drain assembly and 10" drain tail included
- Solid Surface material is 38% polyester resin and 60% aluminum hydroxide powder
- Basin depth is 3 1/2"













**ROUGH PLUMBING**