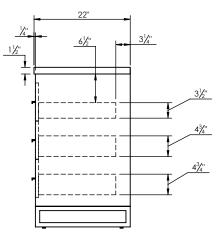

## SPEC SHEET

- Vanity ADRIAN 37 with Infinity Solid Surface counter top
- Includes metal trim, handles, and leg assembly
- Cabinet available in matte white/chrome, matte white/black, rock gray/chrome, and navy blue/brushed gold
- Plywood and solid wood construction
- Soft close and full extension drawers
- Wood and glass dividers included for top drawer
- Solid Surface counter top with integrated basins and infinity drains in Matt White
- Drain assembly and 10" drain tail included
- Solid Surface material is 38% polyester resin and 60% aluminum hydroxide powder
- Basin depth is 3 1/2"