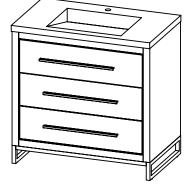

## SPEC SHEET

- Vanity ADRIAN 37 with Infinity Solid Surface counter top
- Includes metal trim, handles, and leg assembly
- Cabinet available in matte white/chrome, matte white/black, rock gray/chrome, and navy blue/brushed gold
- Plywood and solid wood construction
- Soft close and full extension drawers
- Wood and glass dividers included for top drawer
- Solid Surface counter top with integrated basins and infinity drains in Matt White
- Drain assembly and 10" drain tail included
- Solid Surface material is 38% polyester resin and 60% aluminum hydroxide powder
- Basin depth is 3 1/2"