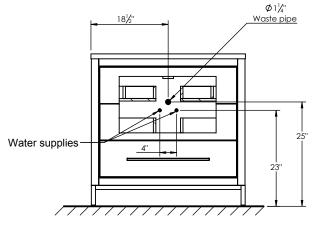

PRODUCT DESCRIPTION

## SPEC SHEET

- Vanity ADRIAN 37 with Infinity Solid Surface counter top
- Includes metal trim, handles, and leg assembly
- Cabinet available in matte white/chrome, matte white/black, rock gray/chrome, and navy blue/brushed gold
- Plywood and solid wood construction
- Soft close and full extension drawers
- Wood and glass dividers included for top drawer
- Solid Surface counter top with integrated basins and infinity drains in Matt White
- Drain assembly and 10" drain tail included
- Solid Surface material is 38% polyester resin and 60% aluminum hydroxide powder
- Basin depth is 3 1/2"













**ROUGH PLUMBING**