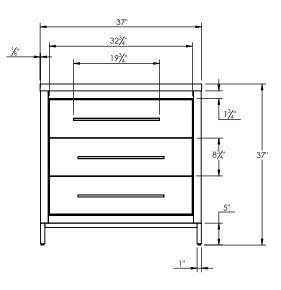

## SPEC SHEET

- Vanity ADRIAN 37 with Infinity Solid Surface counter top
- Includes metal trim, handles, and leg assembly
- Cabinet available in matte white/chrome, matte white/black, rock gray/chrome, and navy blue/brushed gold
- Plywood and solid wood construction
- Soft close and full extension drawers
- Wood and glass dividers included for top drawer
- Solid Surface counter top with integrated basins and infinity drains in Matt White
- Drain assembly and 10" drain tail included
- Solid Surface material is 38% polyester resin and 60% aluminum hydroxide powder
- Basin depth is 3 1/2"