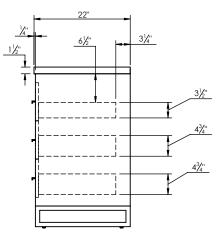

PRODUCT DESCRIPTION

## SPEC SHEET

- Vanity ADRIAN 31 with Infinity Solid Surface counter top
- Includes metal trim, handles, and leg assembly
- Cabinet available in matte white/chrome, matte white/black, rock gray/chrome, and navy blue/brushed gold
- Plywood and solid wood construction
- Soft close and full extension drawers
- Wood and glass dividers included for top drawer
- Solid Surface counter top with integrated basins and infinity drains in Matt White
- Drain assembly and 10" drain tail included
- Solid Surface material is 38% polyester resin and 60% aluminum hydroxide powder
- Basin depth is 3 1/2"