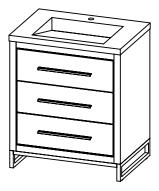

PRODUCT DESCRIPTION

## SPEC SHEET

- Vanity ADRIAN 31 with Infinity Solid Surface counter top
- Includes metal trim, handles, and leg assembly
- Cabinet available in matte white/chrome, matte white/black, rock gray/chrome, and navy blue/brushed gold
- Plywood and solid wood construction
- Soft close and full extension drawers
- Wood and glass dividers included for top drawer
- Solid Surface counter top with integrated basins and infinity drains in Matt White
- Drain assembly and 10" drain tail included
- Solid Surface material is 38% polyester resin and 60% aluminum hydroxide powder
- Basin depth is 3 1/2"