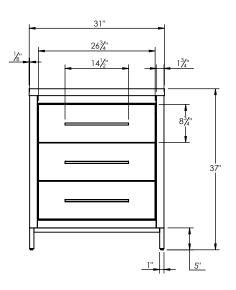

PRODUCT DESCRIPTION

## SPEC SHEET

- Vanity ADRIAN 31 with Infinity Solid Surface counter top
- Includes metal trim, handles, and leg assembly
- Cabinet available in matte white/chrome, matte white/black, rock gray/chrome, and navy blue/brushed gold
- Plywood and solid wood construction
- Soft close and full extension drawers
- Wood and glass dividers included for top drawer
- Solid Surface counter top with integrated basins and infinity drains in Matt White
- Drain assembly and 10" drain tail included
- Solid Surface material is 38% polyester resin and 60% aluminum hydroxide powder
- Basin depth is 3 1/2"