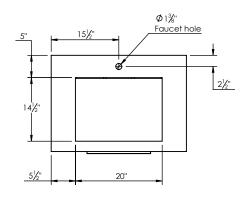

PRODUCT DESCRIPTION

## SPEC SHEET

- Vanity ADRIAN 31 with Infinity Solid Surface counter top
- Includes metal trim, handles, and leg assembly
- Cabinet available in matte white/chrome, matte white/black, rock gray/chrome, and navy blue/brushed gold
- Plywood and solid wood construction
- Soft close and full extension drawers
- Wood and glass dividers included for top drawer
- Solid Surface counter top with integrated basins and infinity drains in Matt White
- Drain assembly and 10" drain tail included
- Solid Surface material is 38% polyester resin and 60% aluminum hydroxide powder
- Basin depth is 3 1/2"