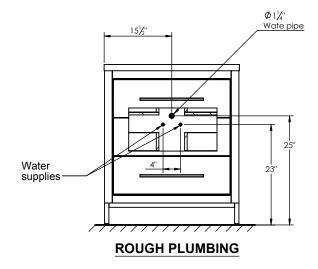

## SPEC SHEET

- Vanity ADRIAN 31 with Infinity Solid Surface counter top
- Includes metal trim, handles, and leg assembly
- Cabinet available in matte white/chrome, matte white/black, rock gray/chrome, and navy blue/brushed gold
- Plywood and solid wood construction
- Soft close and full extension drawers
- Wood and glass dividers included for top drawer
- Solid Surface counter top with integrated basins and infinity drains in Matt White
- Drain assembly and 10" drain tail included
- Solid Surface material is 38% polyester resin and 60% aluminum hydroxide powder
- Basin depth is 3 1/2"