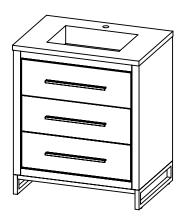

## PRODUCT DESCRIPTION

- ADRIAN 31 Single Basin with Solid Surface counter top
- Includes metal trim, handles, and leg assembly
- Cabinet available in matte white/chrome, matte white/black, rock gray/chrome, Natural Walnut/Black, and navy blue/brushed gold
- Plywood and solid wood construction
- Soft close and full extension drawers
- Wood and glass dividers included for top drawer
- Solid Surface counter top with integrated basin in Matt White (with overflow system)
- Solid Surface material is 38% polyester resin and 60% aluminum hydroxide powder
- Basin depth is 4 1/2"