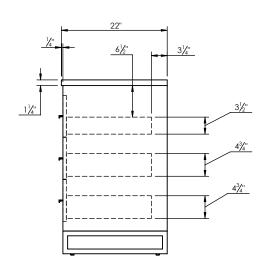

## **SPEC SHEET**

## PRODUCT DESCRIPTION

- ADRIAN 31 Single Basin with Solid Surface counter top
- Includes metal trim, handles, and leg assembly
- Cabinet available in matte white/chrome, matte white/black, rock gray/chrome, Natural Walnut/Black, and navy blue/brushed gold
- Plywood and solid wood construction
- Soft close and full extension drawers
- Wood and glass dividers included for top drawer
- Solid Surface counter top with integrated basin in Matt White (with overflow system)
- Solid Surface material is 38% polyester resin and 60% aluminum hydroxide powder
- Basin depth is 4 1/2"



## **ROUGHING-IN DIMENSIONS**