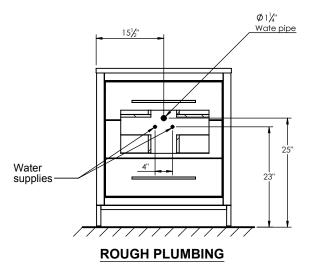

## **SPEC SHEET**

## PRODUCT DESCRIPTION

- ADRIAN 31 Single Basin with Solid Surface counter top
- Includes metal trim, handles, and leg assembly
- Cabinet available in matte white/chrome, matte white/black, rock gray/chrome, Natural Walnut/Black, and navy blue/brushed gold
- Plywood and solid wood construction
- Soft close and full extension drawers
- Wood and glass dividers included for top drawer
- Solid Surface counter top with integrated basin in Matt White (with overflow system)
- Solid Surface material is 38% polyester resin and 60% aluminum hydroxide powder
- Basin depth is 4 1/2"



## **ROUGHING-IN DIMENSIONS**