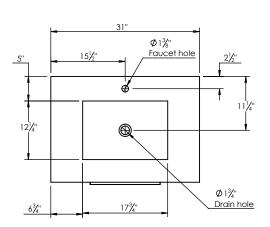

## **SPEC SHEET**

## PRODUCT DESCRIPTION

- ADRIAN 31 Single Basin with Solid Surface counter top
- Includes metal trim, handles, and leg assembly
- Cabinet available in matte white/chrome, matte white/black, rock gray/chrome, Natural Walnut/Black, and navy blue/brushed gold
- Plywood and solid wood construction
- Soft close and full extension drawers
- Wood and glass dividers included for top drawer
- Solid Surface counter top with integrated basin in Matt White (with overflow system)
- Solid Surface material is 38% polyester resin and 60% aluminum hydroxide powder
- Basin depth is 4 1/2"



## **ROUGHING-IN DIMENSIONS**