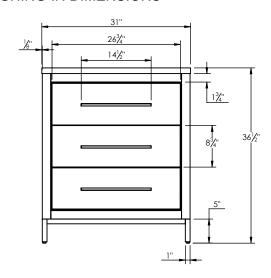

## **SPEC SHEET**

## PRODUCT DESCRIPTION

- ADRIAN 31 Single Basin with Solid Surface counter top
- Includes metal trim, handles, and leg assembly
- Cabinet available in matte white/chrome, matte white/black, rock gray/chrome, Natural Walnut/Black, and navy blue/brushed gold
- Plywood and solid wood construction
- Soft close and full extension drawers
- Wood and glass dividers included for top drawer
- Solid Surface counter top with integrated basin in Matt White (with overflow system)
- Solid Surface material is 38% polyester resin and 60% aluminum hydroxide powder
- Basin depth is 4 1/2"



## **ROUGHING-IN DIMENSIONS**