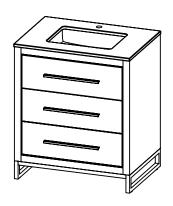

## PRODUCT DESCRIPTION

- ADRIAN 31 single vanity with quartz stone top and porcelain basin
- Includes metal trim, handles, and leg assembly
- Cabinet available in matte white/chrome, matte white/black, rock gray/chrome, and navy blue/brushed gold
- Plywood and solid wood construction
- Soft close and full extension drawers
- Glass dividers included for top drawers
- Quartz stone counter top available in white, calacatta, and concrete gray
- Back and side splash are optional
- Lotus undermount porcelain basin with square shape in white (with overflow hole)
- Basin depth is 5" (including top thickness)