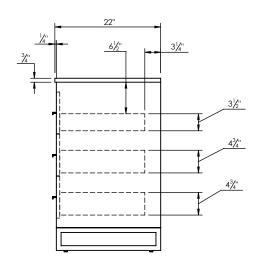

## **SPEC SHEET**

## PRODUCT DESCRIPTION

- ADRIAN 31 single vanity with quartz stone top and porcelain basin
- Includes metal trim, handles, and leg assembly
- Cabinet available in matte white/chrome, matte white/black, rock gray/chrome, and navy blue/brushed gold
- Plywood and solid wood construction
- Soft close and full extension drawers
- Glass dividers included for top drawers
- Quartz stone counter top available in white, calacatta, and concrete gray
- Back and side splash are optional
- Lotus undermount porcelain basin with square shape in white (with overflow hole)
- Basin depth is 5" (including top thickness)



## **ROUGHING-IN DIMENSIONS**









**ROUGH PLUMBING**