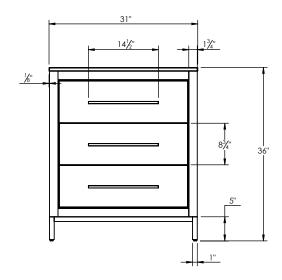

## **SPEC SHEET**

## PRODUCT DESCRIPTION

- ADRIAN 31 single vanity with quartz stone top and porcelain basin
- Includes metal trim, handles, and leg assembly
- Cabinet available in matte white/chrome, matte white/black, rock gray/chrome, and navy blue/brushed gold
- Plywood and solid wood construction
- Soft close and full extension drawers
- Glass dividers included for top drawers
- Quartz stone counter top available in white, calacatta, and concrete gray
- Back and side splash are optional
- Lotus undermount porcelain basin with square shape in white (with overflow hole)
- Basin depth is 5" (including top thickness)



## **ROUGHING-IN DIMENSIONS**









**ROUGH PLUMBING**