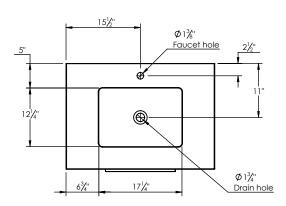

## **SPEC SHEET**

## PRODUCT DESCRIPTION

- ADRIAN 31 single vanity with quartz stone top and porcelain basin
- Includes metal trim, handles, and leg assembly
- Cabinet available in matte white/chrome, matte white/black, rock gray/chrome, and navy blue/brushed gold
- Plywood and solid wood construction
- Soft close and full extension drawers
- Glass dividers included for top drawers
- Quartz stone counter top available in white, calacatta, and concrete gray
- Back and side splash are optional
- Lotus undermount porcelain basin with square shape in white (with overflow hole)
- Basin depth is 5" (including top thickness)



## **ROUGHING-IN DIMENSIONS**









**ROUGH PLUMBING**