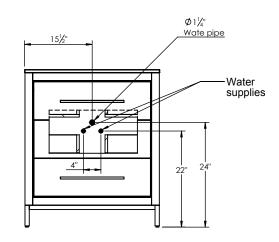

## **SPEC SHEET**

## PRODUCT DESCRIPTION

- ADRIAN 31 single vanity with quartz stone top and porcelain basin
- Includes metal trim, handles, and leg assembly
- Cabinet available in matte white/chrome, matte white/black, rock gray/chrome, and navy blue/brushed gold
- Plywood and solid wood construction
- Soft close and full extension drawers
- Glass dividers included for top drawers
- Quartz stone counter top available in white, calacatta, and concrete gray
- Back and side splash are optional
- Lotus undermount porcelain basin with square shape in white (with overflow hole)
- Basin depth is 5" (including top thickness)



## **ROUGHING-IN DIMENSIONS**









**ROUGH PLUMBING**