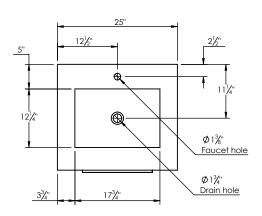

PRODUCT DESCRIPTION

## SPEC SHEET

- ADRIAN 25 Single Basin with Solid Surface counter top
- Includes metal trim, handles, and leg assembly
- Cabinet available in matte white/chrome, matte white/black, rock gray/chrome, Natural Walnut/Black, and navy blue/brushed gold
- Plywood and solid wood construction
- Soft close and full extension drawers
- Wood and glass dividers included for top drawer
- Solid Surface counter top with integrated basin in Matt White (with overflow system)
- Solid Surface material is 38% polyester resin and 40% aluminum hydroxide powder
- Basin depth is 4 1/2"



## **ROUGHING-IN DIMENSIONS**