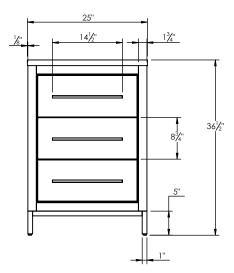

PRODUCT DESCRIPTION

## SPEC SHEET

- ADRIAN 25 Single Basin with Solid Surface counter top
- Includes metal trim, handles, and leg assembly
- Cabinet available in matte white/chrome, matte white/black, rock gray/chrome, Natural Walnut/Black, and navy blue/brushed gold
- Plywood and solid wood construction
- Soft close and full extension drawers
- Wood and glass dividers included for top drawer
- Solid Surface counter top with integrated basin in Matt White (with overflow system)
- Solid Surface material is 38% polyester resin and 40% aluminum hydroxide powder
- Basin depth is 4 1/2"



## **ROUGHING-IN DIMENSIONS**