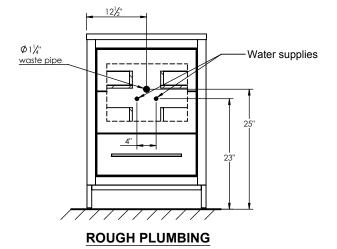

PRODUCT DESCRIPTION

## SPEC SHEET

- ADRIAN 25 Single Basin with Solid Surface counter top
- Includes metal trim, handles, and leg assembly
- Cabinet available in matte white/chrome, matte white/black, rock gray/chrome, Natural Walnut/Black, and navy blue/brushed gold
- Plywood and solid wood construction
- Soft close and full extension drawers
- Wood and glass dividers included for top drawer
- Solid Surface counter top with integrated basin in Matt White (with overflow system)
- Solid Surface material is 38% polyester resin and 40% aluminum hydroxide powder
- Basin depth is 4 1/2"



## **ROUGHING-IN DIMENSIONS**