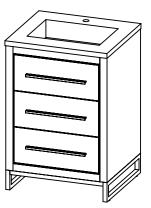

## SPEC SHEET

- ADRIAN 25 Single Basin with Solid Surface counter top
- Includes metal trim, handles, and leg assembly
- Cabinet available in matte white/chrome, matte white/black, rock gray/chrome, Natural Walnut/Black, and navy blue/brushed gold
- Plywood and solid wood construction
- Soft close and full extension drawers
- Wood and glass dividers included for top drawer
- Solid Surface counter top with integrated basin in Matt White (with overflow system)
- Solid Surface material is 38% polyester resin and 40% aluminum hydroxide powder
- Basin depth is 4 1/2"