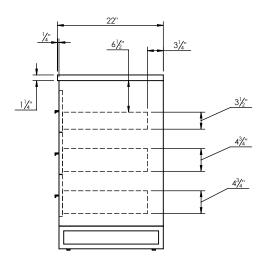

PRODUCT DESCRIPTION

## SPEC SHEET

- ADRIAN 25 Single Basin with Solid Surface counter top
- Includes metal trim, handles, and leg assembly
- Cabinet available in matte white/chrome, matte white/black, rock gray/chrome, Natural Walnut/Black, and navy blue/brushed gold
- Plywood and solid wood construction
- Soft close and full extension drawers
- Wood and glass dividers included for top drawer
- Solid Surface counter top with integrated basin in Matt White (with overflow system)
- Solid Surface material is 38% polyester resin and 40% aluminum hydroxide powder
- Basin depth is 4 1/2"



## **ROUGHING-IN DIMENSIONS**