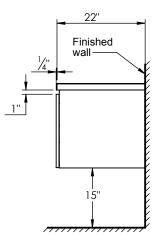

## **ROUGHING-IN DIMENSIONS**

 $\frac{1\frac{1}{2}}{1}$   $\frac{49''}{4}$   $\frac{1}{4}$   $\frac{1}{4}$ 

**FRONT VIEW** 

SIDE VIEW