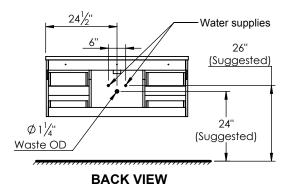

## **ROUGHING-IN DIMENSIONS**

 $\frac{1\frac{1}{2}}{1}$   $\frac{49''}{4}$   $\frac{1}{4}$   $\frac{1}{4}$ 

**FRONT VIEW** 

SIDE VIEW