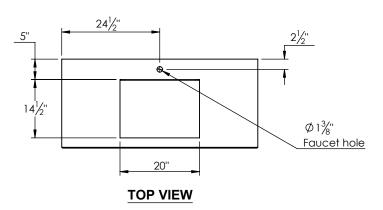

## **ROUGHING-IN DIMENSIONS**

 $\frac{1\frac{1}{2}}{1}$   $\frac{49''}{4}$   $\frac{1}{4}$   $\frac{1}{4}$ 

**FRONT VIEW** 

SIDE VIEW