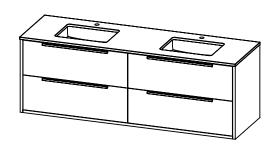

## PRODUCT DESCRIPTION

- Vanity ALFRED 72D with Quartz stone counter top
- Wall mount cabinet with BLUM mounting hardware
- Cabinet available in American Walnut (55) and Matt White (50) finish
- Solid American walnut wood construction or hardwood plywood construction for matt white finish
- Soft close and full extension drawers
- Solid brass hardware available in matt black, brushed nickel, and polished chrome finish
- Quartz stone counter top available in white, beige, calacatta, concrete gray, and dark gray
- Back and side splash are optional
- Lotus undermount porcelain basins with square shape in white (with overflow hole)
- Basin depth is 5" (including top thickness)