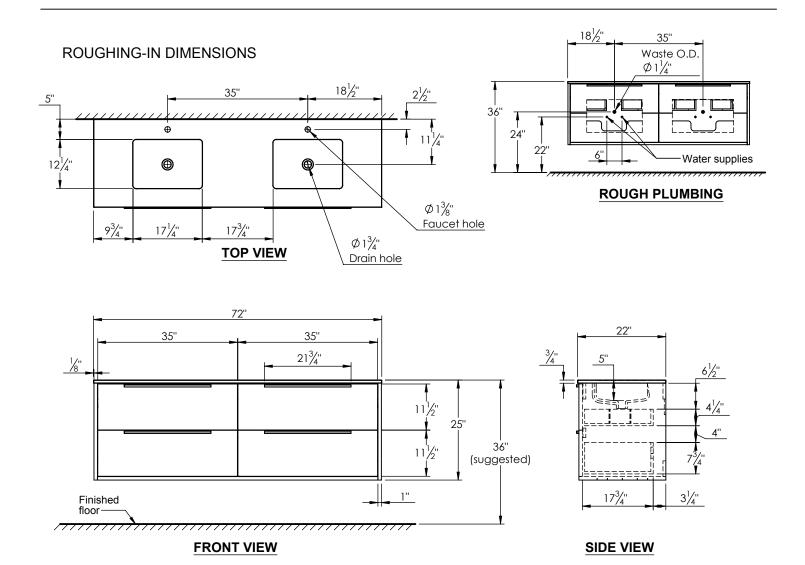

## PRODUCT DESCRIPTION

- Vanity ALFRED 72D with Quartz stone counter top
- Wall mount cabinet with BLUM mounting hardware
- Cabinet available in American Walnut (55) and Matt White (50) finish
- Solid American walnut wood construction or hardwood plywood construction for matt white finish
- Soft close and full extension drawers
- Solid brass hardware available in matt black, brushed nickel, and polished chrome finish
- Quartz stone counter top available in white, beige, calacatta, concrete gray, and dark gray
- Back and side splash are optional
- Lotus undermount porcelain basins with square shape in white (with overflow hole)
- Basin depth is 5" (including top thickness)