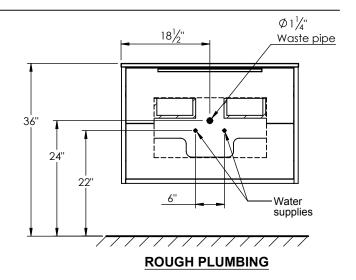

## SPEC SHEET

## PRODUCT DESCRIPTION

- Vanity ALFRED 37 with Quartz stone counter top
- Wall mount cabinet with BLUM mounting hardware
- Cabinet available in American Walnut (55) and Matt White (50) finish
- Solid American walnut wood construction or hardwood plywood construction for matt white finish
- Soft close and full extension drawers
- Solid brass hardware available in matt black, brushed nickel, and polished chrome finish
- Quartz stone counter top available in white, calacatta, and concrete gray
- Back and side splash are optional
- Lotus undermount porcelain basin with square shape in white (with overflow hole)
- Basin depth is 5" (including top thickness)



## **ROUGHING-IN DIMENSIONS**









**SIDE VIEW**