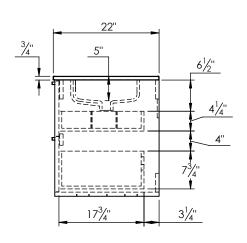

## SPEC SHEET

## PRODUCT DESCRIPTION

- Vanity ALFRED 37 with Quartz stone counter top
- Wall mount cabinet with BLUM mounting hardware
- Cabinet available in American Walnut (55) and Matt White (50) finish
- Solid American walnut wood construction or hardwood plywood construction for matt white finish
- Soft close and full extension drawers
- Solid brass hardware available in matt black, brushed nickel, and polished chrome finish
- Quartz stone counter top available in white, calacatta, and concrete gray
- Back and side splash are optional
- Lotus undermount porcelain basin with square shape in white (with overflow hole)
- Basin depth is 5" (including top thickness)



## **ROUGHING-IN DIMENSIONS**









**SIDE VIEW**