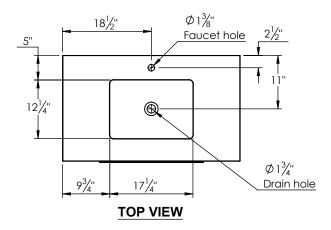

## SPEC SHEET

## PRODUCT DESCRIPTION

- Vanity ALFRED 37 with Quartz stone counter top
- Wall mount cabinet with BLUM mounting hardware
- Cabinet available in American Walnut (55) and Matt White (50) finish
- Solid American walnut wood construction or hardwood plywood construction for matt white finish
- Soft close and full extension drawers
- Solid brass hardware available in matt black, brushed nickel, and polished chrome finish
- Quartz stone counter top available in white, calacatta, and concrete gray
- Back and side splash are optional
- Lotus undermount porcelain basin with square shape in white (with overflow hole)
- Basin depth is 5" (including top thickness)



## **ROUGHING-IN DIMENSIONS**









**SIDE VIEW**