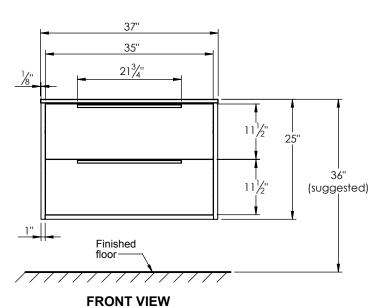

## SPEC SHEET

## PRODUCT DESCRIPTION

- Vanity ALFRED 37 with Quartz stone counter top
- Wall mount cabinet with BLUM mounting hardware
- Cabinet available in American Walnut (55) and Matt White (50) finish
- Solid American walnut wood construction or hardwood plywood construction for matt white finish
- Soft close and full extension drawers
- Solid brass hardware available in matt black, brushed nickel, and polished chrome finish
- Quartz stone counter top available in white, calacatta, and concrete gray
- Back and side splash are optional
- Lotus undermount porcelain basin with square shape in white (with overflow hole)
- Basin depth is 5" (including top thickness)



## **ROUGHING-IN DIMENSIONS**









**SIDE VIEW**