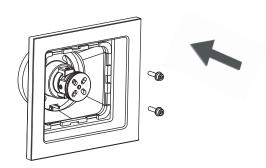

tegrity
- 2.Please check if the parts are complete when you open the package
- 3. Please read the installation instructions carefully before you install the body jet
- 4. Working Conditions:
  - 1).Water Pressure: Max=87 PSI Min=7.25 PSI
  - 2).Water Temperature: 0 to 194 F

# **PARTS LIST**

Before your installation please make sure you have received the parts indicated below.





# STEP 1

1.Drill a hole (size as below) in the wall



### STEP 2

Install the NPT+G1/2 connector as the photos shown



# STEP 3

Install the cover as the photos shown



### STEP 4

Install the cover plate as the photos shown



# STEP 5

Install the connector as the photos shown



# STEP 6

Install the main body as the photos shown



#### STEP 7

Lock the main body on the connector with the M4x20 Screws



#### STEP 8

Lock the nozzle plate on the main body with the M4x12 Screws



#### STEP 9

install the front plate as the photos shown