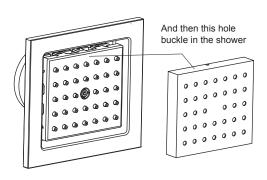

e you install the body jet
- 4. Working Conditions:
  - 1).Water Pressure: Max=87 PSI Min=7.25 PSI
  - 2).Water Temperature: 0 to 194 F

# **PARTS LIST**

Before your installation please make sure you have received the parts indicated below.





# STEP 1

1.Drill a hole (size as below) in the wall



### STEP 2

Install the NPT+G1/2 connector as the photos shown



# STEP 3

Install the cover as the photos shown



### STEP 4

Install the cover plate as the photos shown



# STEP 5

Install the connector as the photos shown



# STEP 6

Install the main body as the photos shown



#### STEP 7

Lock the main body on the connector with the M4x20 Screws



#### STEP 8

Lock the nozzle plate on the main body with the M4x12 Screws



#### STEP 9

install the front plate as the photos shown