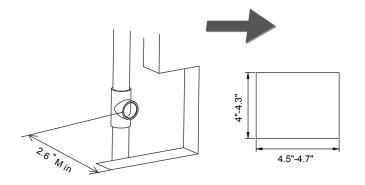

#### **STEP 10**

The installation is complete





Model: **IS8050** 



#### **NOTE:**

- 1. Please check the product packaging integrity
- 2.Please check if the parts are complete when you open the package
- 3. Please read the installation instructions carefully before you install the body jet
- 4. Working Conditions:
  - 1).Water Pressure: Max=87 PSI Min=7.25 PSI
  - 2).Water Temperature: 0 to 194 F

# **PARTS LIST**

Before your installation please make sure you have received the parts indicated below.





# STEP 1

1.Drill a hole (size as below) in the wall



### STEP 2

Install the NPT+G1/2 connector as the photos shown



# STEP 3

Install the cover as the photos shown



### STEP 4

Install the cover plate as the photos shown



# STEP 5

Install the connector as the photos shown



# STEP 6

Install the main body as the photos shown



#### STEP 7

Lock the main body on the connector with the M4x20 Screws



#### STEP 8

Lock the nozzle plate on the main body with the M4x12 Screws



#### STEP 9

install the front plate as the photos shown