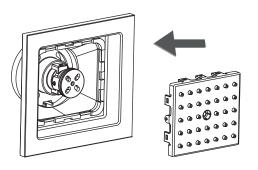

- 3. Please read the installation instructions carefully before you install the body jet
- 4. Working Conditions:
  - 1).Water Pressure: Max=87 PSI Min=7.25 PSI
  - 2).Water Temperature: 0 to 194 F

# **PARTS LIST**

Before your installation please make sure you have received the parts indicated below.





# STEP 1

1.Drill a hole (size as below) in the wall



### STEP 2

Install the NPT+G1/2 connector as the photos shown



# STEP 3

Install the cover as the photos shown



### STEP 4

Install the cover plate as the photos shown



# STEP 5

Install the connector as the photos shown



# STEP 6

Install the main body as the photos shown



#### STEP 7

Lock the main body on the connector with the M4x20 Screws



#### STEP 8

Lock the nozzle plate on the main body with the M4x12 Screws



#### STEP 9

install the front plate as the photos shown