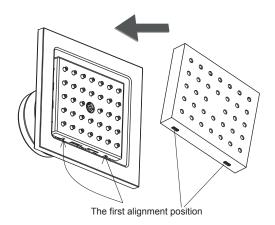

ore you install the body jet
- 4. Working Conditions:
  - 1).Water Pressure: Max=87 PSI Min=7.25 PSI
  - 2).Water Temperature: 0 to 194 F

# **PARTS LIST**

Before your installation please make sure you have received the parts indicated below.





# STEP 1

1.Drill a hole (size as below) in the wall



### STEP 2

Install the NPT+G1/2 connector as the photos shown



# STEP 3

Install the cover as the photos shown



### STEP 4

Install the cover plate as the photos shown



# STEP 5

Install the connector as the photos shown



# STEP 6

Install the main body as the photos shown



#### STEP 7

Lock the main body on the connector with the M4x20 Screws



#### STEP 8

Lock the nozzle plate on the main body with the M4x12 Screws



#### STEP 9

install the front plate as the photos shown