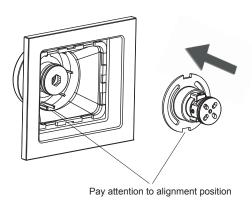

**IS8050** 



#### **NOTE:**

- 1. Please check the product packaging integrity
- 2.Please check if the parts are complete when you open the package
- 3. Please read the installation instructions carefully before you install the body jet
- 4. Working Conditions:
  - 1).Water Pressure: Max=87 PSI Min=7.25 PSI
  - 2).Water Temperature: 0 to 194 F

# **PARTS LIST**

Before your installation please make sure you have received the parts indicated below.





# STEP 1

1.Drill a hole (size as below) in the wall



### STEP 2

Install the NPT+G1/2 connector as the photos shown



# STEP 3

Install the cover as the photos shown



### STEP 4

Install the cover plate as the photos shown



# STEP 5

Install the connector as the photos shown



# STEP 6

Install the main body as the photos shown



#### STEP 7

Lock the main body on the connector with the M4x20 Screws



#### STEP 8

Lock the nozzle plate on the main body with the M4x12 Screws



#### STEP 9

install the front plate as the photos shown