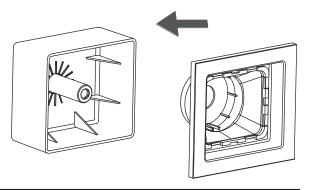

#### **STEP 10**

The installation is complete





Model: **IS8050** 



#### **NOTE:**

- 1. Please check the product packaging integrity
- 2.Please check if the parts are complete when you open the package
- 3. Please read the installation instructions carefully before you install the body jet
- 4. Working Conditions:
  - 1).Water Pressure: Max=87 PSI Min=7.25 PSI
  - 2).Water Temperature: 0 to 194 F

# **PARTS LIST**

Before your installation please make sure you have received the parts indicated below.





# STEP 1

1.Drill a hole (size as below) in the wall



### STEP 2

Install the NPT+G1/2 connector as the photos shown



# STEP 3

Install the cover as the photos shown



### STEP 4

Install the cover plate as the photos shown



# STEP 5

Install the connector as the photos shown



# STEP 6

Install the main body as the photos shown



#### STEP 7

Lock the main body on the connector with the M4x20 Screws



#### STEP 8

Lock the nozzle plate on the main body with the M4x12 Screws



#### STEP 9

install the front plate as the photos shown