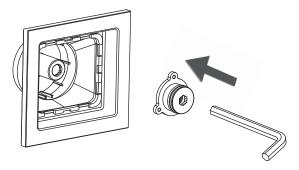

# **STEP 10**

The installation is complete





Model: **IS8050** 



#### **NOTE:**

- 1. Please check the product packaging integrity
- 2.Please check if the parts are complete when you open the package
- 3. Please read the installation instructions carefully before you install the body jet
- 4. Working Conditions:
  - 1).Water Pressure: Max=87 PSI Min=7.25 PSI
  - 2).Water Temperature: 0 to 194 F

# **PARTS LIST**

Before your installation please make sure you have received the parts indicated below.





# STEP 1

1.Drill a hole (size as below) in the wall



### STEP 2

Install the NPT+G1/2 connector as the photos shown



# STEP 3

Install the cover as the photos shown



### STEP 4

Install the cover plate as the photos shown



# STEP 5

Install the connector as the photos shown



# STEP 6

Install the main body as the photos shown



#### STEP 7

Lock the main body on the connector with the M4x20 Screws



#### STEP 8

Lock the nozzle plate on the main body with the M4x12 Screws



#### STEP 9

install the front plate as the photos shown