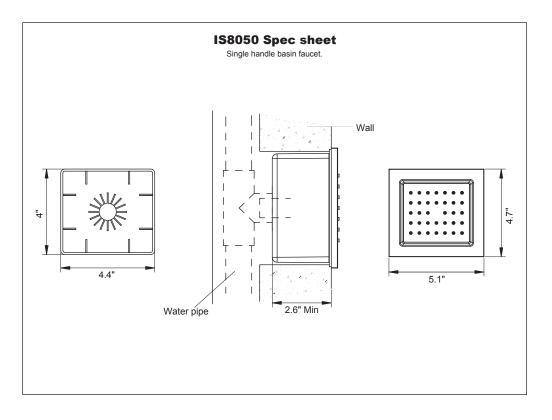

#### **STEP 10**

The installation is complete





Model: **IS8050** 



#### **NOTE:**

- 1. Please check the product packaging integrity
- 2.Please check if the parts are complete when you open the package
- 3. Please read the installation instructions carefully before you install the body jet
- 4. Working Conditions:
  - 1).Water Pressure: Max=87 PSI Min=7.25 PSI
  - 2).Water Temperature: 0 to 194 F

# **PARTS LIST**

Before your installation please make sure you have received the parts indicated below.





# STEP 1

1.Drill a hole (size as below) in the wall



### STEP 2

Install the NPT+G1/2 connector as the photos shown



# STEP 3

Install the cover as the photos shown



### STEP 4

Install the cover plate as the photos shown



# STEP 5

Install the connector as the photos shown



# STEP 6

Install the main body as the photos shown



#### STEP 7

Lock the main body on the connector with the M4x20 Screws



#### STEP 8

Lock the nozzle plate on the main body with the M4x12 Screws



#### STEP 9

install the front plate as the photos shown