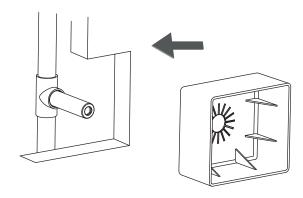

#### **STEP 10**

The installation is complete





Model: **IS8050** 



#### **NOTE:**

- 1. Please check the product packaging integrity
- 2.Please check if the parts are complete when you open the package
- 3. Please read the installation instructions carefully before you install the body jet
- 4. Working Conditions:
  - 1).Water Pressure: Max=87 PSI Min=7.25 PSI
  - 2).Water Temperature: 0 to 194 F

# **PARTS LIST**

Before your installation please make sure you have received the parts indicated below.





# STEP 1

1.Drill a hole (size as below) in the wall



### STEP 2

Install the NPT+G1/2 connector as the photos shown



# STEP 3

Install the cover as the photos shown



### STEP 4

Install the cover plate as the photos shown



# STEP 5

Install the connector as the photos shown



# STEP 6

Install the main body as the photos shown



#### STEP 7

Lock the main body on the connector with the M4x20 Screws



#### STEP 8

Lock the nozzle plate on the main body with the M4x12 Screws



#### STEP 9

install the front plate as the photos shown