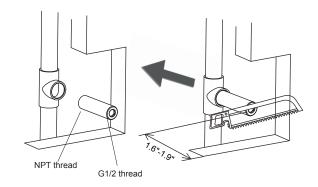

#### **STEP 10**

The installation is complete





Model: **IS8050** 



#### **NOTE:**

- 1. Please check the product packaging integrity
- 2.Please check if the parts are complete when you open the package
- 3. Please read the installation instructions carefully before you install the body jet
- 4. Working Conditions:
  - 1).Water Pressure: Max=87 PSI Min=7.25 PSI
  - 2).Water Temperature: 0 to 194 F

# **PARTS LIST**

Before your installation please make sure you have received the parts indicated below.





# STEP 1

1.Drill a hole (size as below) in the wall



### STEP 2

Install the NPT+G1/2 connector as the photos shown



# STEP 3

Install the cover as the photos shown



### STEP 4

Install the cover plate as the photos shown



# STEP 5

Install the connector as the photos shown



# STEP 6

Install the main body as the photos shown



#### STEP 7

Lock the main body on the connector with the M4x20 Screws



#### STEP 8

Lock the nozzle plate on the main body with the M4x12 Screws



#### STEP 9

install the front plate as the photos shown