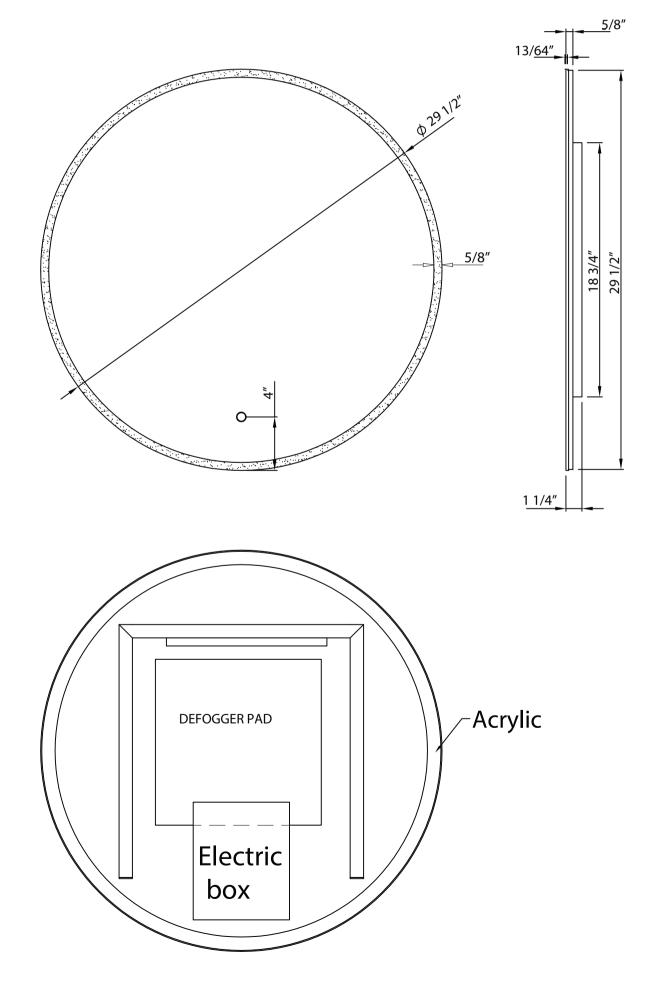

## **SPEC SHEET**

- Lighted (LED strip) mirror in round shape
- Aluminum frame construction
- Plexiglass edge allows for a soft back light
- 3 color light switch + dimming function
- Antifog function
- 5mm thick high quality copper free mirror
- Hard-wired electrical installation
- Connection to a light switch is optional (not intended for use with dimmers)
- LED intensity is 55 foot candle (600 lux) at standard user distance
- LED life is 50,000 hours
- Features 3000K, 5000K, and 7000K color temperatures
- CRI 80+
- Uses 75 watts
- Two year manufacturer warranty
- ETL and IP44 rated and certified (LED, drivers, and switches)
- Aluminum french cleat mounting system