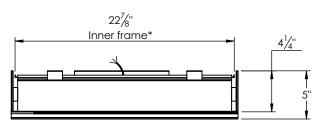

lor lights and dimming function
   Smm thick high quality copper free mirror
   Mirrored sides panels (can be removed for recessed installation)
   Hard-wired electrical installation
- GFCI in-cabinet electrical outlet
- 2 internal mirrors with inside light
- Slow close hinges
  Features 3 adjustable glass shelves
- 5X magnifier mirror with surrounding light located on the back side of the door \_
- Connection to a light switch is optional (not intended for use with external dimmers)
   LED intensity is 60 FC (foot candle) at standard user distance
   LED life is 50,000 hours

- CRI 80+
- Two year manufacturer warranty
  Solid Aluminum frame
- UL and IP44 rated and certified (LED, drivers, and switches)
   Allows for surface mount or recessed installation



## **ROUGHING-IN DIMENSIONS**