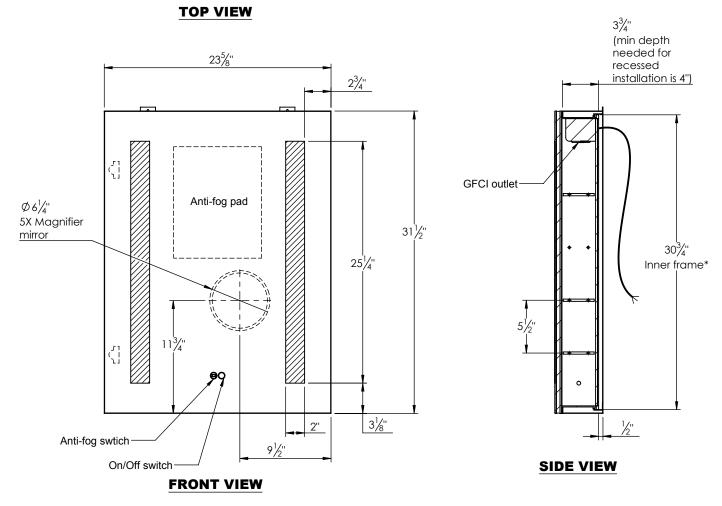

lights and dimming function
   Smm thick high quality copper free mirror
   Mirrored sides panels (can be removed for recessed installation)
   Hard-wired electrical installation
- GFCI in-cabinet electrical outlet
- 2 internal mirrors with inside light
- Slow close hinges
  Features 3 adjustable glass shelves
- 5X magnifier mirror with surrounding light located on the back side of the door \_
- Connection to a light switch is optional (not intended for use with external dimmers)
   LED intensity is 60 FC (foot candle) at standard user distance
   LED life is 50,000 hours

- CRI 80+
- Two year manufacturer warranty
  Solid Aluminum frame
- UL and IP44 rated and certified (LED, drivers, and switches)
   Allows for surface mount or recessed installation



## **ROUGHING-IN DIMENSIONS**