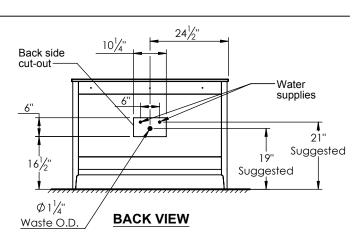

## **SPEC SHEET**

## PRODUCT DESCRIPTION

- WATSON 49 free standing vanity
- Cabinet is available in Dark Walnut (30), Espresso (40), Metal Gray (45), and Matt White (50) finish
- Solid wood and hardwood plywood construction
- Soft close doors and drawers
- Drawer length is 18"
- Knobs come standard in brushed nickel finish
- Wood cabinet is fully assembled (counter top requires installation)
- Quartz stone top available in White, Beige, Gray, and Calacatta color
- Undermount porcelain basin available in white and beige color (with overflow hole)
- Nominal Dimensions:

Width: 49" Depth: 22" Height: 34.5"



## **ROUGHING-IN DIMENSIONS**