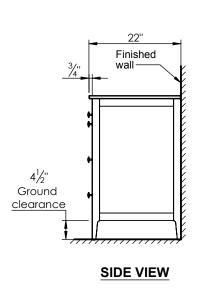

## **SPEC SHEET**

## PRODUCT DESCRIPTION

- WATSON 49 free standing vanity
- Cabinet is available in Dark Walnut (30), Espresso (40), Metal Gray (45), and Matt White (50) finish
- Solid wood and hardwood plywood construction
- Soft close doors and drawers
- Drawer length is 18"
- Knobs come standard in brushed nickel finish
- Wood cabinet is fully assembled (counter top requires installation)
- Quartz stone top available in White, Beige, Gray, and Calacatta color
- Undermount porcelain basin available in white and beige color (with overflow hole)
- Nominal Dimensions:

Width: 49" Depth: 22" Height: 34.5"



## **ROUGHING-IN DIMENSIONS**