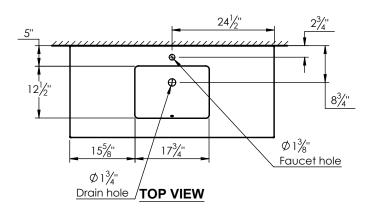

## **SPEC SHEET**

## PRODUCT DESCRIPTION

- WATSON 49 free standing vanity
- Cabinet is available in Dark Walnut (30), Espresso (40), Metal Gray (45), and Matt White (50) finish
- Solid wood and hardwood plywood construction
- Soft close doors and drawers
- Drawer length is 18"
- Knobs come standard in brushed nickel finish
- Wood cabinet is fully assembled (counter top requires installation)
- Quartz stone top available in White, Beige, Gray, and Calacatta color
- Undermount porcelain basin available in white and beige color (with overflow hole)
- Nominal Dimensions:

Width: 49" Depth: 22" Height: 34.5"



## **ROUGHING-IN DIMENSIONS**