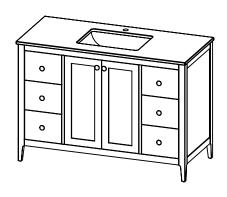

## PRODUCT DESCRIPTION

- WATSON 49 free standing vanity
- Cabinet is available in Dark Walnut (30), Espresso (40), Metal Gray (45), and Matt White (50) finish
- Solid wood and hardwood plywood construction
- Soft close doors and drawers
- Drawer length is 18"
- Knobs come standard in brushed nickel finish
- Wood cabinet is fully assembled (counter top requires installation)
- Quartz stone top available in White, Beige, Gray, and Calacatta color
- Undermount porcelain basin available in white and beige color (with overflow hole)
- Nominal Dimensions:

Width: 49" Depth: 22" Height: 34.5"