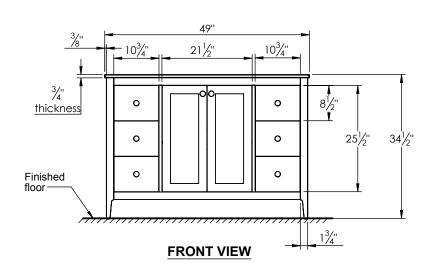

## **SPEC SHEET**

## PRODUCT DESCRIPTION

- WATSON 49 free standing vanity
- Cabinet is available in Dark Walnut (30), Espresso (40), Metal Gray (45), and Matt White (50) finish
- Solid wood and hardwood plywood construction
- Soft close doors and drawers
- Drawer length is 18"
- Knobs come standard in brushed nickel finish
- Wood cabinet is fully assembled (counter top requires installation)
- Quartz stone top available in White, Beige, Gray, and Calacatta color
- Undermount porcelain basin available in white and beige color (with overflow hole)
- Nominal Dimensions:

Width: 49" Depth: 22" Height: 34.5"



## **ROUGHING-IN DIMENSIONS**