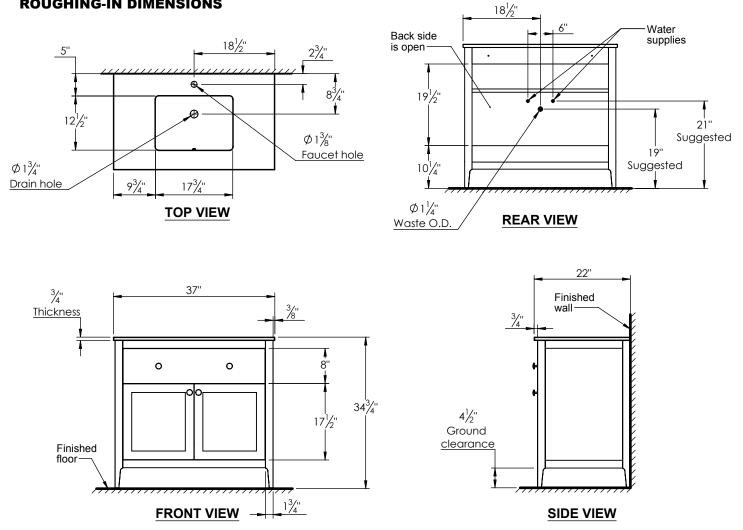

## **PRODUCT DESCRIPTION**

Inspired by

- WATSON 37 free standing vanity

beautv

- Cabinet is available in Dark Walnut (30), Espresso (40), Metal Gray (45), and Matt White (50) finish
- Solid wood and hardwood plywood construction
- Soft close doors and drawers
- Drawer length is 18"
- Knobs come standard in brushed nickel finish
- Wood cabinet is fully assembled (counter top requires installation)
- Quartz stone top available in White, Beige, Gray, and Calacatta color
- Undermount porcelain basin available in white and beige color (with overflow hole)
- Nominal Dimensions:
  - 37" Width: Depth: 22" Height: 34.75"



## **ROUGHING-IN DIMENSIONS**