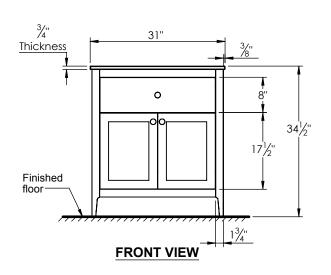

## PRODUCT DESCRIPTION

- WATSON 31 free standing vanity
- Cabinet is available in Dark Walnut (30), Espresso (40), Metal Gray (45), and Matt White (50) finish
- Solid wood and hardwood plywood construction
- Soft close doors and drawers
- Drawer length is 18"
- Knobs come standard in brushed nickel finish
- Wood cabinet is fully assembled (counter top requires installation)
- Quartz stone top available in White, Beige, Gray, and Calacatta color
- Undermount porcelain basin available in white and beige color (with overflow hole)
- Nominal Dimensions:

Width: 31" Depth: 22" Height: 34.5"