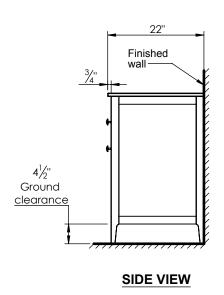

## **SPEC SHEET**

## PRODUCT DESCRIPTION

- WATSON 31 free standing vanity
- Cabinet is available in Dark Walnut (30), Espresso (40), Metal Gray (45), and Matt White (50) finish
- Solid wood and hardwood plywood construction
- Soft close doors and drawers
- Drawer length is 18"
- Knobs come standard in brushed nickel finish
- Wood cabinet is fully assembled (counter top requires installation)
- Quartz stone top available in White, Beige, Gray, and Calacatta color
- Undermount porcelain basin available in white and beige color (with overflow hole)
- Nominal Dimensions:

Width: 31" Depth: 22" Height: 34.5"



## **ROUGHING-IN DIMENSIONS**