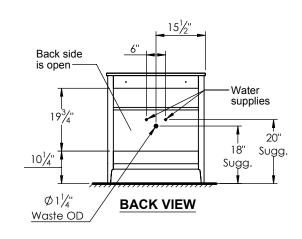

## **SPEC SHEET**

## PRODUCT DESCRIPTION

- WATSON 31 free standing vanity
- Cabinet is available in Dark Walnut (30), Espresso (40), Metal Gray (45), and Matt White (50) finish
- Solid wood and hardwood plywood construction
- Soft close doors and drawers
- Drawer length is 18"
- Knobs come standard in brushed nickel finish
- Wood cabinet is fully assembled (counter top requires installation)
- Quartz stone top available in White, Beige, Gray, and Calacatta color
- Undermount porcelain basin available in white and beige color (with overflow hole)
- Nominal Dimensions:

Width: 31" Depth: 22" Height: 34.5"



## **ROUGHING-IN DIMENSIONS**