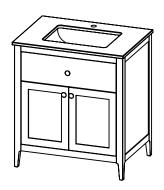

## PRODUCT DESCRIPTION

- WATSON 31 free standing vanity
- Cabinet is available in Dark Walnut (30), Espresso (40), Metal Gray (45), and Matt White (50) finish
- Solid wood and hardwood plywood construction
- Soft close doors and drawers
- Drawer length is 18"
- Knobs come standard in brushed nickel finish
- Wood cabinet is fully assembled (counter top requires installation)
- Quartz stone top available in White, Beige, Gray, and Calacatta color
- Undermount porcelain basin available in white and beige color (with overflow hole)
- Nominal Dimensions:

Width: 31" Depth: 22" Height: 34.5"