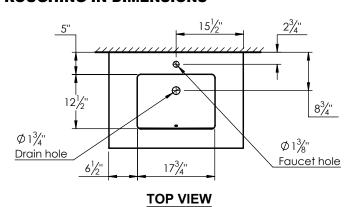

## **SPEC SHEET**

## PRODUCT DESCRIPTION

- WATSON 31 free standing vanity
- Cabinet is available in Dark Walnut (30), Espresso (40), Metal Gray (45), and Matt White (50) finish
- Solid wood and hardwood plywood construction
- Soft close doors and drawers
- Drawer length is 18"
- Knobs come standard in brushed nickel finish
- Wood cabinet is fully assembled (counter top requires installation)
- Quartz stone top available in White, Beige, Gray, and Calacatta color
- Undermount porcelain basin available in white and beige color (with overflow hole)
- Nominal Dimensions:

Width: 31" Depth: 22" Height: 34.5"



## **ROUGHING-IN DIMENSIONS**