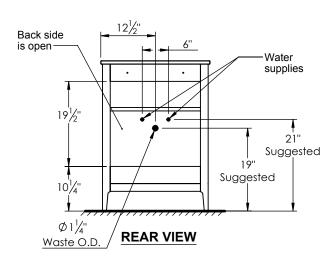

## **SPEC SHEET**

## PRODUCT DESCRIPTION

- WATSON 25 free standing vanity
- Cabinet is available in Dark Walnut (30), Espresso (40), Metal Gray (45), and Matt White (50) finish
- Solid wood and hardwood plywood construction
- Soft close doors and drawers
- Drawer length is 18"
- Knobs come standard in brushed nickel finish
- Wood cabinet is fully assembled (counter top requires installation)
- Quartz stone top available in White, Beige, Gray, and Calacatta color
- Undermount porcelain basin available in white and beige color (with overflow hole)
- Nominal Dimensions:

Width: 25" Depth: 22" Height: 34.75"



## **ROUGHING-IN DIMENSIONS**