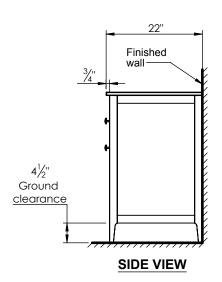

## **SPEC SHEET**

## PRODUCT DESCRIPTION

- WATSON 25 free standing vanity
- Cabinet is available in Dark Walnut (30), Espresso (40), Metal Gray (45), and Matt White (50) finish
- Solid wood and hardwood plywood construction
- Soft close doors and drawers
- Drawer length is 18"
- Knobs come standard in brushed nickel finish
- Wood cabinet is fully assembled (counter top requires installation)
- Quartz stone top available in White, Beige, Gray, and Calacatta color
- Undermount porcelain basin available in white and beige color (with overflow hole)
- Nominal Dimensions:

Width: 25" Depth: 22" Height: 34.75"



## **ROUGHING-IN DIMENSIONS**