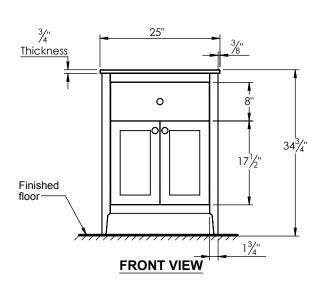

## **SPEC SHEET**

## PRODUCT DESCRIPTION

- WATSON 25 free standing vanity
- Cabinet is available in Dark Walnut (30), Espresso (40), Metal Gray (45), and Matt White (50) finish
- Solid wood and hardwood plywood construction
- Soft close doors and drawers
- Drawer length is 18"
- Knobs come standard in brushed nickel finish
- Wood cabinet is fully assembled (counter top requires installation)
- Quartz stone top available in White, Beige, Gray, and Calacatta color
- Undermount porcelain basin available in white and beige color (with overflow hole)
- Nominal Dimensions:

Width: 25" Depth: 22" Height: 34.75"



## **ROUGHING-IN DIMENSIONS**