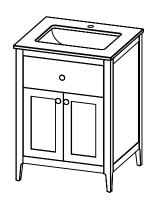

## PRODUCT DESCRIPTION

- WATSON 25 free standing vanity
- Cabinet is available in Dark Walnut (30), Espresso (40), Metal Gray (45), and Matt White (50) finish
- Solid wood and hardwood plywood construction
- Soft close doors and drawers
- Drawer length is 18"
- Knobs come standard in brushed nickel finish
- Wood cabinet is fully assembled (counter top requires installation)
- Quartz stone top available in White, Beige, Gray, and Calacatta color
- Undermount porcelain basin available in white and beige color (with overflow hole)
- Nominal Dimensions:

Width: 25" Depth: 22" Height: 34.75"