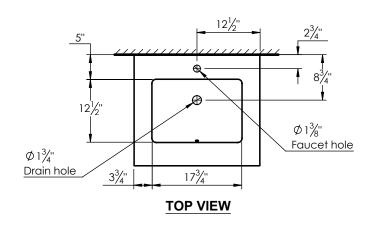

## **SPEC SHEET**

## PRODUCT DESCRIPTION

- WATSON 25 free standing vanity
- Cabinet is available in Dark Walnut (30), Espresso (40), Metal Gray (45), and Matt White (50) finish
- Solid wood and hardwood plywood construction
- Soft close doors and drawers
- Drawer length is 18"
- Knobs come standard in brushed nickel finish
- Wood cabinet is fully assembled (counter top requires installation)
- Quartz stone top available in White, Beige, Gray, and Calacatta color
- Undermount porcelain basin available in white and beige color (with overflow hole)
- Nominal Dimensions:

Width: 25" Depth: 22" Height: 34.75"



## **ROUGHING-IN DIMENSIONS**