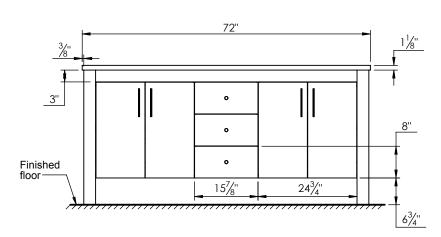

## **PRODUCT DESCRIPTION**

- PARSONS 72 Double free standing cabinet
- Available in Dark Walnut (30), Chestnut (35), Espresso (40), and Matte White (50) finish
- Solid wood frame and hardwood plywood construction
- Soft close drawer sliders and doors
- Features internal wood shelves
- Solid Surface counter top with integrated basin in Semigloss White (with overflow system)
- Solid Surface material is 38% polyester resin and 40% aluminum hydroxide powder
- Handles in brushed nickel (Chrome finish is optional)
- Nominal Dimensions:

Width: 72", Depth: 22", Height: 35"

## **ROUGHING-IN DIMENSIONS**

**TOP VIEW** 

**FRONT VIEW** 

**SIDE VIEW**