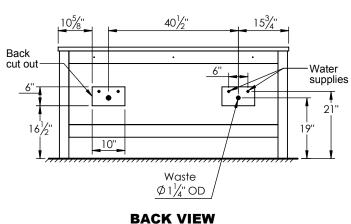

## **SPEC SHEET**

## **PRODUCT DESCRIPTION**

- PARSONS 72 Double free standing cabinet
- Available in Dark Walnut (30), Chestnut (35), Espresso (40), and Matte White (50) finish
- Solid wood frame and hardwood plywood construction
- Soft close drawer sliders and doors
- Features internal wood shelves
- Solid Surface counter top with integrated basin in Semigloss White (with overflow system)
- Solid Surface material is 38% polyester resin and 40% aluminum hydroxide powder
- Handles in brushed nickel (Chrome finish is optional)
- Nominal Dimensions:

Width: 72", Depth: 22", Height: 35"



## **ROUGHING-IN DIMENSIONS**



**TOP VIEW** 







**FRONT VIEW** 

**SIDE VIEW**