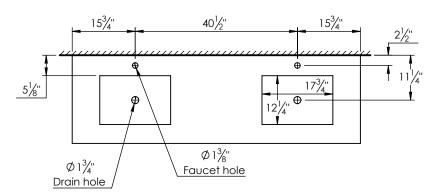

## **SPEC SHEET**

## **PRODUCT DESCRIPTION**

- PARSONS 72 Double free standing cabinet
- Available in Dark Walnut (30), Chestnut (35), Espresso (40), and Matte White (50) finish
- Solid wood frame and hardwood plywood construction
- Soft close drawer sliders and doors
- Features internal wood shelves
- Solid Surface counter top with integrated basin in Semigloss White (with overflow system)
- Solid Surface material is 38% polyester resin and 40% aluminum hydroxide powder
- Handles in brushed nickel (Chrome finish is optional)
- Nominal Dimensions:

Width: 72", Depth: 22", Height: 35"



## **ROUGHING-IN DIMENSIONS**



**TOP VIEW** 







**FRONT VIEW** 

**SIDE VIEW**