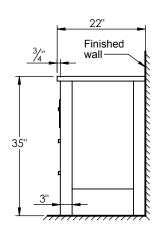

## **SPEC SHEET**

## **PRODUCT DESCRIPTION**

- PARSONS 72 Double free standing cabinet
- Available in Dark Walnut (30), Chestnut (35), Espresso (40), and Matte White (50) finish
- Solid wood frame and hardwood plywood construction
- Soft close drawer sliders and doors
- Features internal wood shelves
- Solid Surface counter top with integrated basin in Semigloss White (with overflow system)
- Solid Surface material is 38% polyester resin and 40% aluminum hydroxide powder
- Handles in brushed nickel (Chrome finish is optional)
- Nominal Dimensions:

Width: 72", Depth: 22", Height: 35"



## **ROUGHING-IN DIMENSIONS**



**TOP VIEW** 







**FRONT VIEW** 

**SIDE VIEW**