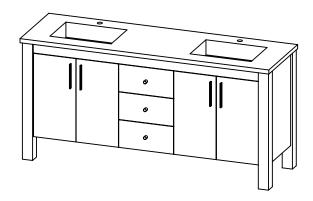

## **PRODUCT DESCRIPTION**

- PARSONS 72 Double free standing cabinet
- Available in Dark Walnut (30), Chestnut (35), Espresso (40), and Matte White (50) finish
- Solid wood frame and hardwood plywood construction
- Soft close drawer sliders and doors
- Features internal wood shelves
- Solid Surface counter top with integrated basin in Semigloss White (with overflow system)
- Solid Surface material is 38% polyester resin and 40% aluminum hydroxide powder
- Handles in brushed nickel (Chrome finish is optional)
- Nominal Dimensions:

Width: 72", Depth: 22", Height: 35"