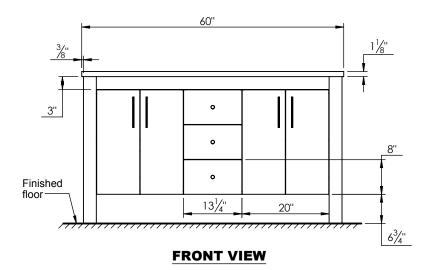

- Handles in brushed nickel (Chrome finish is optional)

- Nominal Dimensions:

Width: 60", Depth: 22", Height: 35"

**BACK VIEW** 

SIDE VIEW