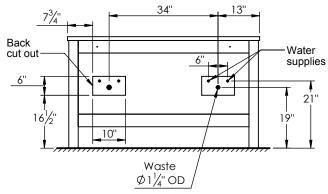

- Handles in brushed nickel (Chrome finish is optional)

- Nominal Dimensions:

Width: 60", Depth: 22", Height: 35"

**BACK VIEW** 

SIDE VIEW