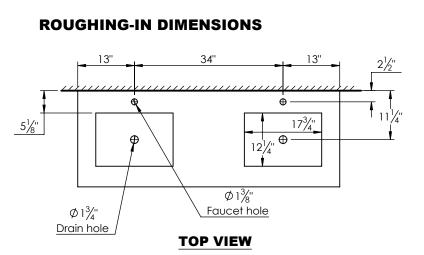

- Handles in brushed nickel (Chrome finish is optional)

- Nominal Dimensions:

Width: 60", Depth: 22", Height: 35"

**BACK VIEW** 

SIDE VIEW