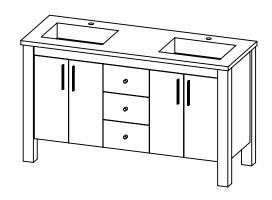

## **PRODUCT DESCRIPTION**

- PARSONS 60 Double free standing cabinet

Available in Dark Walnut (30), Chestnut (35), Espresso (40), and Matte White (50) finish
Solid wood frame and hardwood plywood construction

- Handles in brushed nickel (Chrome finish is optional)

- Nominal Dimensions:

Width: 60", Depth: 22", Height: 35"

**BACK VIEW** 

SIDE VIEW