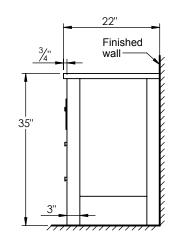

- Handles in brushed nickel (Chrome finish is optional)

- Nominal Dimensions:

Width: 60", Depth: 22", Height: 35"

**BACK VIEW** 

SIDE VIEW