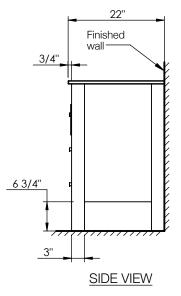

- Undermount basins available in white and beige color (with overflow hole)

- Handles in brushed nickel (Chrome finish is optional)
- Nominal Dimensions:
  - Width: 60" Depth: 22" Height: 34.5"