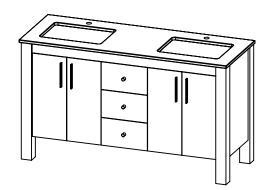

## PRODUCT DESCRIPTION

- PARSONS 60 Double free standing cabinet
- Available in Dark Walnut (30), Chestnut (35), and Espresso (40) finish
- Solid wood frame construction
- Soft close drawer sliders and doors
- Features internal wood shelves
- Quartz stone top available in white, beige, and gray color

- Undermount basins available in white and beige color (with overflow hole)

- Handles in brushed nickel (Chrome finish is optional)
- Nominal Dimensions:
  - Width: 60" Depth: 22" Height: 34.5"