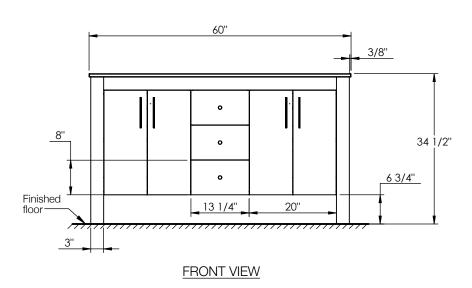

- Undermount basins available in white and beige color (with overflow hole)

- Handles in brushed nickel (Chrome finish is optional)
- Nominal Dimensions:
  - Width: 60" Depth: 22" Height: 34.5"