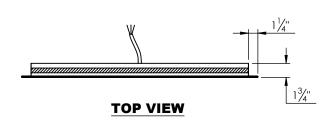

## **SPEC SHEET**

## PRODUCT DESCRIPTION

- LED mirror with front and back lighting
- Features two touchless infrared motion sensors for LED activation
- 5mm thick high quality copper free mirror
- Hard-wired electrical installation
- Connection to a light switch is optional (not intended for use with dimmers)
- LED intensity is 65 FC (foot candle) at standard user distance
- LED life is 50,000 hours
- 6000K color temperature (neutral white)
- CRI 80+
- Two year manufacturer warranty
- Solid Aluminum frame
- UL and IP44 rated and certified (LED, drivers, and switches)
- Aluminum french cleat mounting system
- Allows for horizontal or vertical installation



## **ROUGHING-IN DIMENSIONS**



| Model #   | Width   | Total Wattage |
|-----------|---------|---------------|
| IM8824-15 | 23 3/4" | 75 W          |
| IM8830-15 | 29 1/2" | 85 W          |
| IM8836-15 | 35 1/2  | 95 W          |
| IM8848-15 | 47 1/4" | 115 W         |
| IM8860-15 | 59 1/4" | 135 W         |
| IM8872-15 | 71 1/4" | 155 W         |





**REAR VIEW**