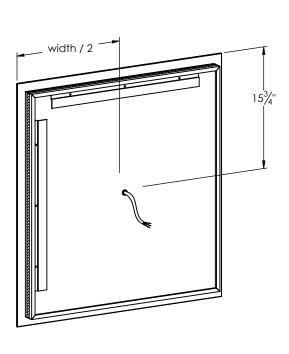

tallation
- Connection to a light switch is optional (not intended for use with dimmers)
- LED intensity is 65 FC (foot candle) at standard user distance
- LED life is 50,000 hours
- 6000K color temperature (neutral white)
- CRI 80+
- Two year manufacturer warranty
- Solid Aluminum frame
- UL and IP44 rated and certified (LED, drivers, and switches)
- Aluminum french cleat mounting system
- Allows for horizontal or vertical installation



## **ROUGHING-IN DIMENSIONS**



| Model #   | Width   | Total Wattage |
|-----------|---------|---------------|
| IM8824-15 | 23 3/4" | 75 W          |
| IM8830-15 | 29 1/2" | 85 W          |
| IM8836-15 | 35 1/2  | 95 W          |
| IM8848-15 | 47 1/4" | 115 W         |
| IM8860-15 | 59 1/4" | 135 W         |
| IM8872-15 | 71 1/4" | 155 W         |





**REAR VIEW**