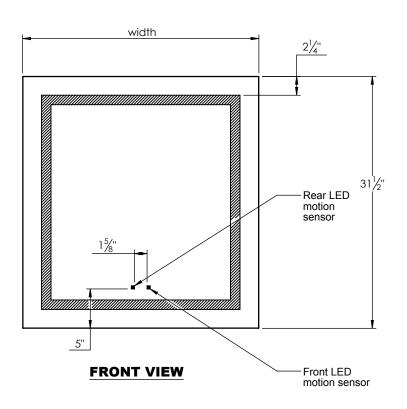

## PRODUCT DESCRIPTION

- LED mirror with front and back lighting
- Features two touchless infrared motion sensors for LED activation
- 5mm thick high quality copper free mirror
- Hard-wired electrical installation
- Connection to a light switch is optional (not intended for use with dimmers)
- LED intensity is 65 FC (foot candle) at standard user distance
- LED life is 50,000 hours
- 6000K color temperature (neutral white)
- CRI 80+
- Two year manufacturer warranty
- Solid Aluminum frame
- UL and IP44 rated and certified (LED, drivers, and switches)
- Aluminum french cleat mounting system
- Allows for horizontal or vertical installation

## **ROUGHING-IN DIMENSIONS**

| Model #   | Width   | Total Wattage |
|-----------|---------|---------------|
| IM8824-15 | 23 3/4" | 75 W          |
| IM8830-15 | 29 1/2" | 85 W          |
| IM8836-15 | 35 1/2  | 95 W          |
| IM8848-15 | 47 1/4" | 115 W         |
| IM8860-15 | 59 1/4" | 135 W         |
| IM8872-15 | 71 1/4" | 155 W         |