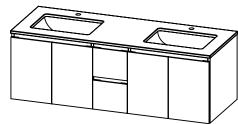

## PRODUCT DESCRIPTION

- ADAMS 60 Double Basin with Quartz Stone Top
- Wall mount cabinet (Requires light assembly)
- Available in Espresso (40), Metal Gray (45), and Matt White (50) finish
- Solid wood and hardwood plywood construction
- Soft close doors and drawers
- Features concealed drawers
- Quartz stone top available in white, beige, gray and calacatta color
- Undermount porcelain basin available in white and beige color (with overflow hole)  $% \left( {\left( {{{\rm{A}}} \right)_{\rm{A}}} \right)_{\rm{A}}} \right)$
- Nominal Dimensions:
  - Width: 60" Depth: 22.25" Height: 20.25"