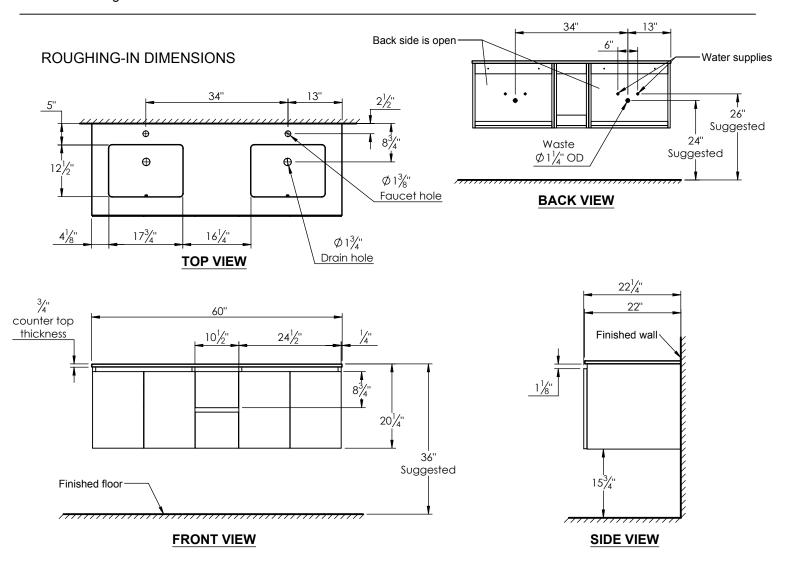

## PRODUCT DESCRIPTION

- ADAMS 60 Double Basin with Quartz Stone Top
- Wall mount cabinet (Requires light assembly)
- Available in Espresso (40), Metal Gray (45), and Matt White (50) finish
- Solid wood and hardwood plywood construction
- Soft close doors and drawers
- Features concealed drawers
- Quartz stone top available in white, beige, gray and calacatta color
- Undermount porcelain basin available in white and beige color (with overflow hole)  $% \left( {\left( {{{\rm{A}}} \right)_{\rm{A}}} \right)_{\rm{A}}} \right)$
- Nominal Dimensions:
  - Width: 60" Depth: 22.25" Height: 20.25"